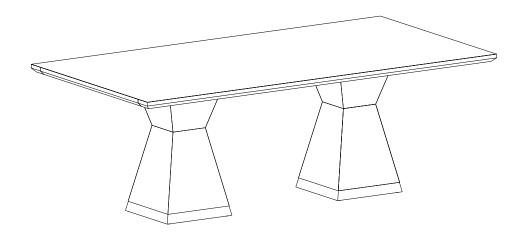

NOLAN RECTANGLE TABLE



### **NOLAN** ASSEMBLY INSTRUCTIONS





# - HARDWARE

| Ш          | D          | Label       |                                                |
|------------|------------|-------------|------------------------------------------------|
| $\bigcirc$ |            | Picture     |                                                |
| Washer M6  | Bold M6x30 | Description |                                                |
| 16         | 16         | Qty         |                                                |
|            | Washer M6  | Bold M6x30  | Picture Description<br>Bold M6x30<br>Washer M6 |

## **BEFORE BEGINNING ASSEMBLY:**

Read instructions cover to cover

2. Have two adults on hand for assembly

Do NOT assemble on flooring or carpet. Assemble on a clean non-









Position the product with care and secure the legs a