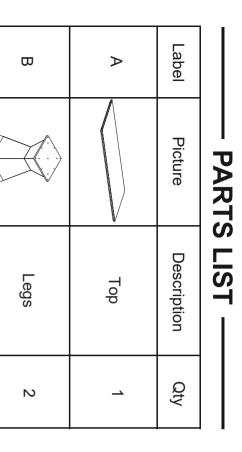

# - HARDWARE

| Ш          | D          | Label       |                                                |
|------------|------------|-------------|------------------------------------------------|
| $\bigcirc$ |            | Picture     |                                                |
| Washer M6  | Bold M6x30 | Description |                                                |
| 16         | 16         | Qty         |                                                |
|            | Washer M6  | Bold M6x30  | Picture Description<br>Bold M6x30<br>Washer M6 |