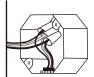

## **INSTALLATION**

White(neutral) supply wire to the white(or ribbed) mirror wire Black (live) supply wire to the black(or smooth) mirror wire Green or bare copper supply wire to the green or bare copper mirror wire.