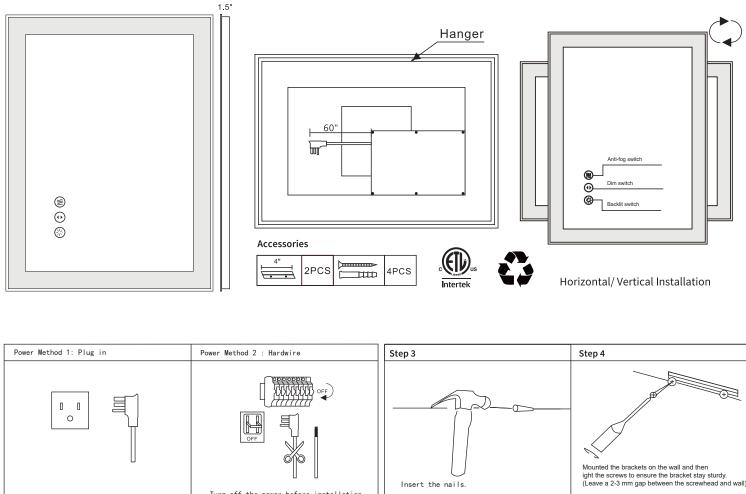

## **INSTALLATION**

White(neutral) supply wire to the white(or ribbed) mirror wire Black (live) supply wire to the black(or smooth) mirror wire Green or bare copper supply wire to the green or bare copper mirror wire.