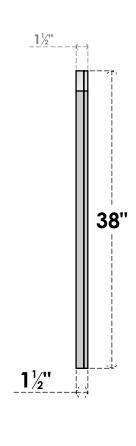

## GVPAR16X3802SF

16"W X 38"H ARCH TOP SURFACE MOUNT PVC GABLE VENT: FUNCTIONAL, W/ 2"W X 1-1/2"P **BRICKMOULD FRAME** 

**FRONT** 

SIDE

**VENTING AREA: 33 SQ IN** LOUVER HEIGHT: 2 7/8"

LOUVER QTY: 12

EKENA MILLWORK 2300 WEST MAIN ST. CLARKSVILLE, TX 75426 TOLL FREE: 866-607-0453 WWW.EKENAMILLWORK.COM