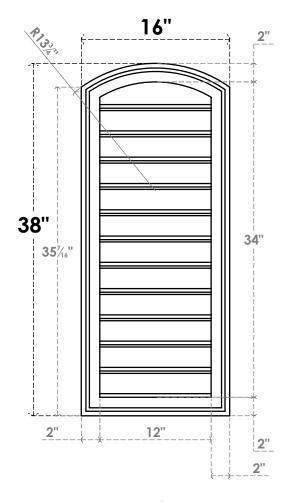

## GVPAR16X3802SF

16"W X 38"H ARCH TOP SURFACE MOUNT PVC GABLE VENT: FUNCTIONAL, W/ 2"W X 1-1/2"P **BRICKMOULD FRAME** 

**FRONT** 

SIDE

**VENTING AREA: 33 SQ IN** LOUVER HEIGHT: 2 7/8"

LOUVER QTY: 12

EKENA MILLWORK 2300 WEST MAIN ST. CLARKSVILLE, TX 75426 TOLL FREE: 866-607-0453 WWW.EKENAMILLWORK.COM