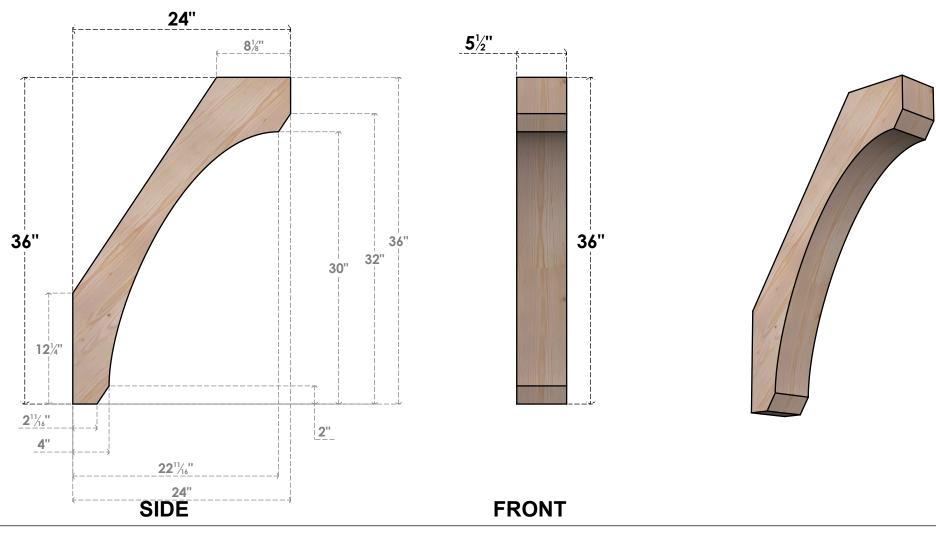

## BRC06X24X36LEC00SDF

5 1/2"W X 24"D X 36"H LEGACY SMOOTH BRACE, DOUGLAS FIR

**EKENA MILLWORK** 2300 WEST MAIN ST. CLARKSVILLE, TX 75426 TOLL FREE: 866-607-0453 WWW.EKENAMILLWORK.COM