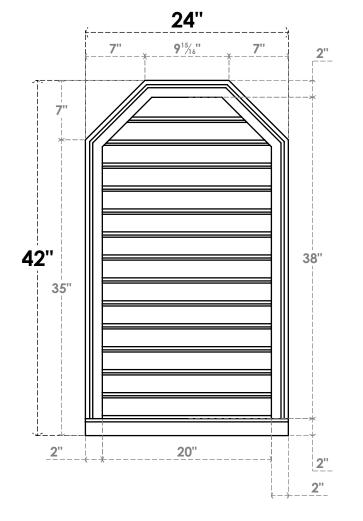

## **GVPOT24X4203SF**

24"W X 42"H OCTAGONAL TOP SURFACE MOUNT PVC GABLE VENT: FUNCTIONAL, W/ 2"W X 2"P **BRICKMOULD SILL FRAME** 

**VENTING AREA: 63.21 SQ IN** 

LOUVER HEIGHT: 2 3/4"

LOUVER QTY: 14

**FRONT** 

SIDE

EKENA MILLWORK 2300 WEST MAIN ST. CLARKSVILLE, TX 75426 TOLL FREE: 866-607-0453 WWW.EKENAMILLWORK.COM

- 1. INSTALLATION TO BE COMPLETED IN ACCORDANCE WITH MANUFACTURER'S SPECIFICATIONS.
  2. DRAWING MAY NOT BE TO SCALE