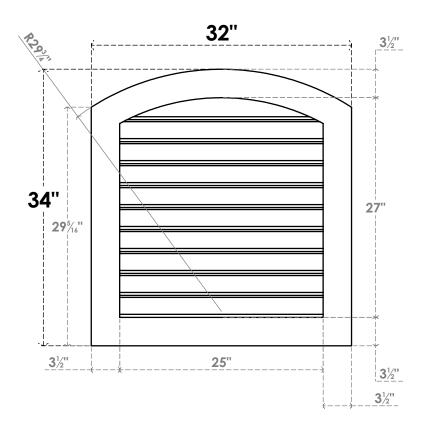

## GVPAR32X3401SF

32"W X 34"H ARCH TOP SURFACE MOUNT PVC GABLE VENT: FUNCTIONAL, W/ 3-1/2"W X 1"P STANDARD FRAME

**FRONT** 

SIDE

**VENTING AREA: 53.73 SQ IN** 

LOUVER HEIGHT: 2 3/4"

LOUVER QTY: 10

EKENA MILLWORK 2300 WEST MAIN ST. CLARKSVILLE, TX 75426 TOLL FREE: 866-607-0453 WWW.EKENAMILLWORK.COM