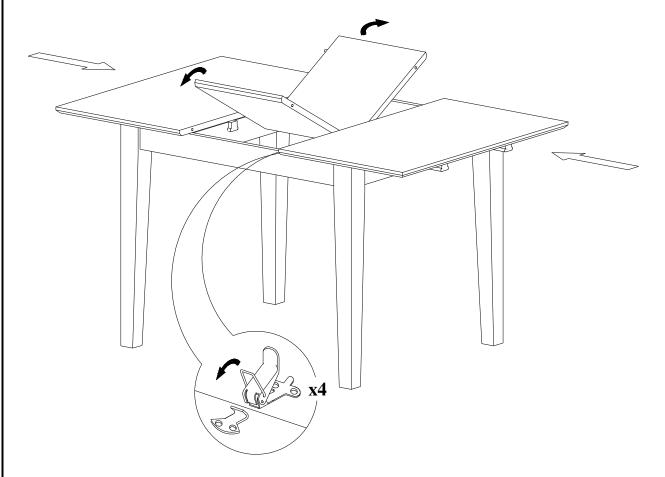

# STEP 3

Fold the center leaf top and put it underneath, or spread it as your demand, then lock the top as below image.