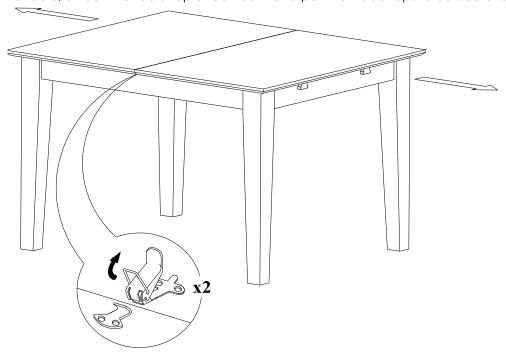

# STEP 2

Stand the table, unlock the table top underneath and pull the 2 side tops to outside direction.

RECTANGULAR TABLE WITH 12" BUTTERFLY LEAF