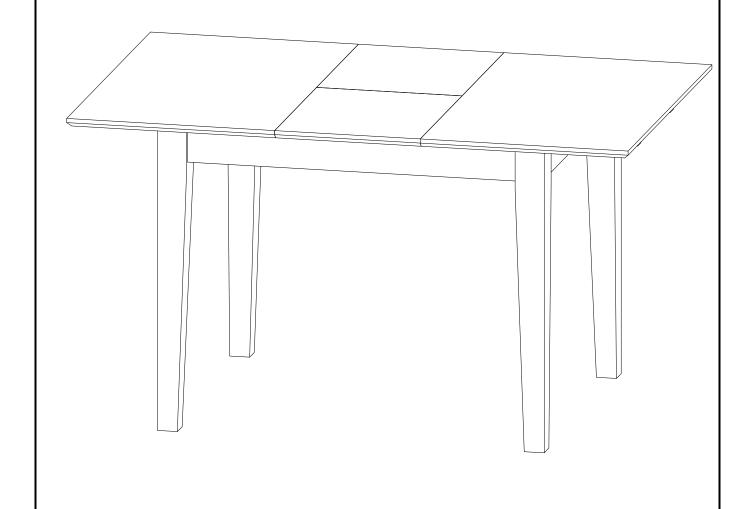

## **ASSEMBLY INSTRUCTIONS**

Description : RECTANGULAR TABLE WITH 12" BUTTERFLY LEAF

Dimension : W.32" x D.48"(60") x H.30"

Cube size : 52.3"x34"x 5.7" NW: 66 LBS

GW: 70.4 LBS

RECTANGULAR TABLE WITH 12" BUTTERFLY LEAF