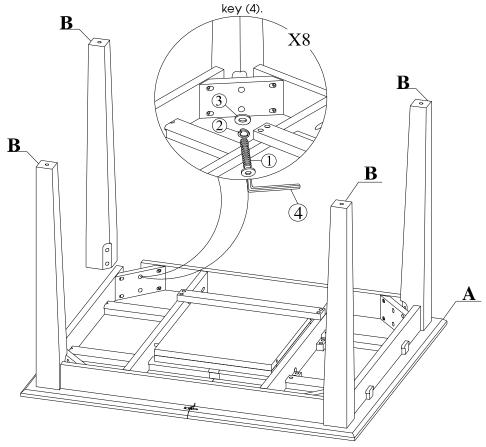

# STEP 1

Place legs (B) in position as shown below. Use bolts (1) and washers (2),(3) to attach legs, tighten with the Allen