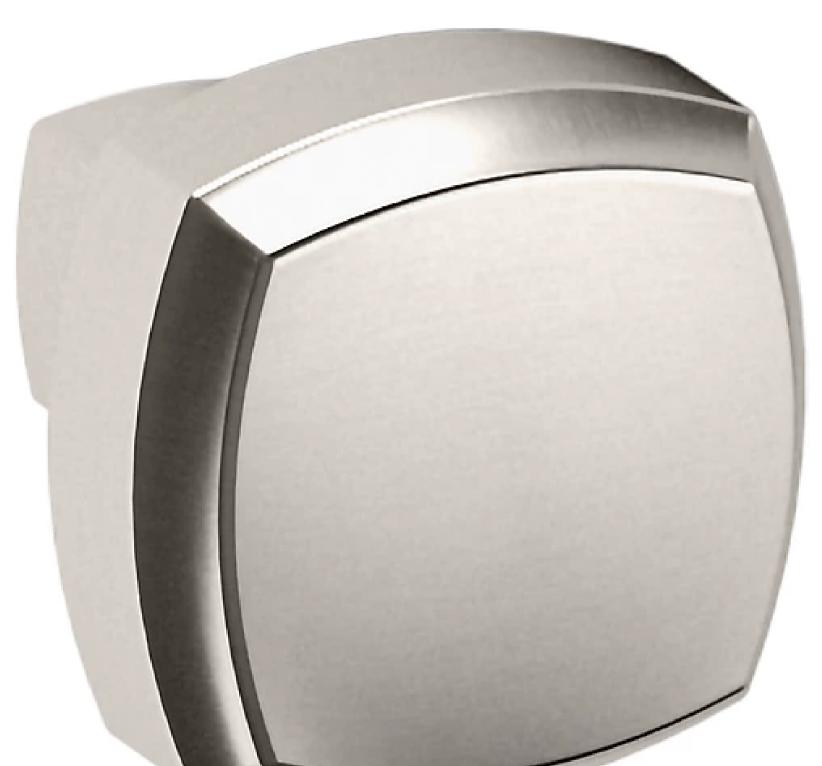

# **4452 SEVERIN** FAYERMAN A KNOB

# 4452 SEVERIN FAYERMAN A KNOB

ESTATE PORTFOLIO Model Number: 4452.150.BIN

#### **Key Features**

- Severin, the founder of Baldwin, had a vision of craftsmanship, quality, and attention to detail that became engrained within the company DNA. The classic pieces were designed in honor of his legacy.
- Solid brass construction, feeling the difference in quality in every piece of cabinet hardware.
- ⊘ Nickel plating is oxidized and then hand relieved and lacquered to embody the look of treasured antiquity.
- $\bigcirc$  Mounting Hardware included