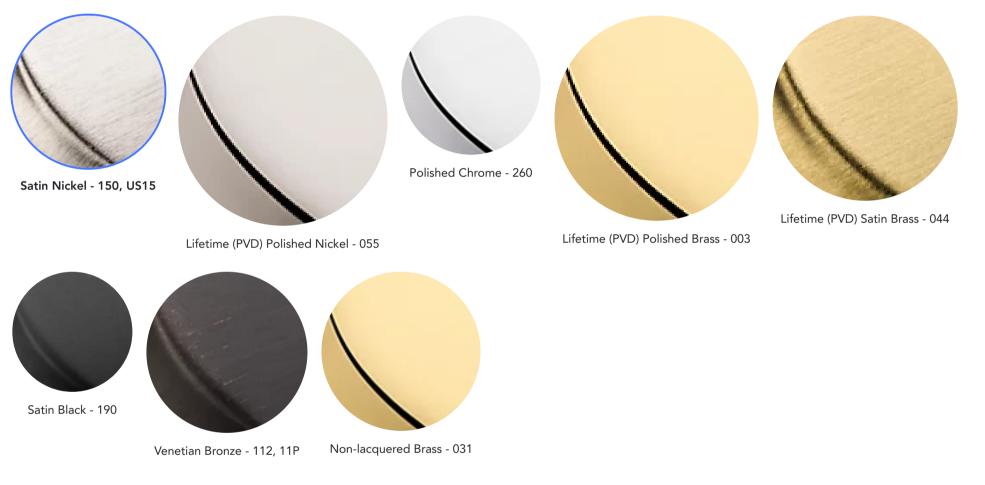

# **4452 SEVERIN** FAYERMAN A KNOB







## **SPECIFICATIONS**

 STYLE
 Traditional

 CABINET KNOB DIAMETER
 1

18761 Da Vinci • Lake Forest • California • 82810 • 1.800.457.7448 • BaldwinHardware.com • 613883S •

# 4452 SEVERIN FAYERMAN A KNOB



ESTATE PORTFOLIO Model Number: 4452.150.BIN

#### **Key Features**

- Severin, the founder of Baldwin, had a vision of craftsmanship, quality, and attention to detail that became engrained within the company DNA. The classic pieces were designed in honor of his legacy.
- Solid brass construction, feeling the difference in quality in every piece of cabinet hardware.
- ⊘ Nickel plating is oxidized and then hand relieved and lacquered to embody the look of treasured antiquity.
- $\bigcirc$  Mounting Hardware included

#### **FINISHES OPTIONS**



### **SPECIFICATIONS**

 STYLE
 Traditional

 CABINET KNOB DIAMETER
 1

18761 Da Vinci • Lake Forest • California • 82810 • 1.800.457.7448 • BaldwinHardware.com • 613883S •