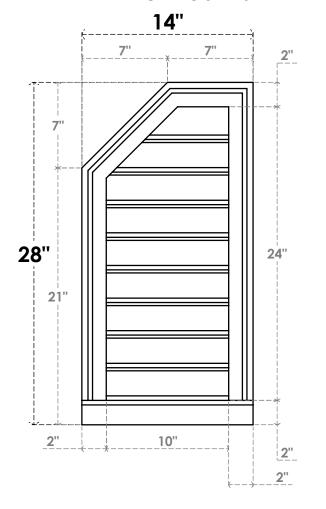

## GVPOL14X2803SF

14"W X 28"H HALF OCTAGON TOP LEFT SURFACE MOUNT PVC GABLE VENT: FUNCTIONAL, W/ 2"W X 2"P BRICKMOULD SILL FRAME

**VENTING AREA: 19.09 SQ IN** LOUVER HEIGHT: 2 5/8" LOUVER QTY: 9

**FRONT** 

SIDE

EKENA MILLWORK 2300 WEST MAIN ST. CLARKSVILLE, TX 75426 TOLL FREE: 866-607-0453 WWW.EKENAMILLWORK.COM

- 1. INSTALLATION TO BE COMPLETED IN ACCORDANCE WITH MANUFACTURER'S SPECIFICATIONS.
  2. DRAWING MAY NOT BE TO SCALE