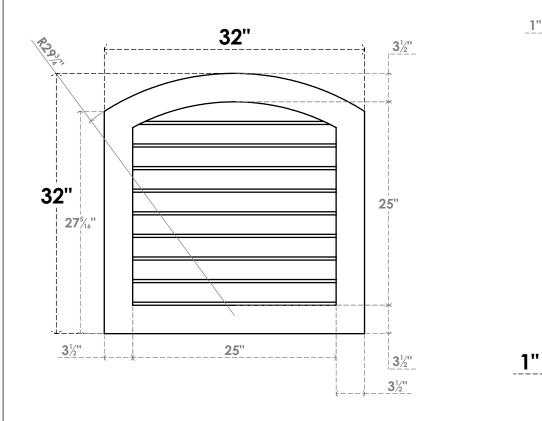

## GVPAR32X3201SN

32"W X 32"H ARCH TOP SURFACE MOUNT PVC GABLE VENT: NON-FUNCTIONAL, W/ 3-1/2"W X 1"P STANDARD FRAME

32"

1"

## FRONT

## SIDE

## LOUVER HEIGHT: 2 3/4" LOUVER QTY: 9

NOTES

- 1. INSTALLATION TO BE COMPLETED IN ACCORDANCE WITH MANUFACTURER'S SPECIFICATIONS. 2. DRAWING MAY NOT BE TO SCALE

2. DRAWING MAT NOT BE TO SCALE
3. THIS DRAWING IS INTENDED FOR DESIGN AND PLANNING PURPOSES ONLY.
4. ALL INFORMATION CONTAINED HEREIN WAS CURRENT AT THE TIME OF DEVELOPMENT BUT MUST BE REVIEWED AND APPROVED BY THE PRODUCT MANUFACTURER TO BE CONSIDERED ACCURATE.
5. ARCHITECTURAL GRADE PVC PRODUCTS ARE MADE FROM EXPANDED CELLULAR PVC AND COME NATURALLY WHITE BUT MAY BE