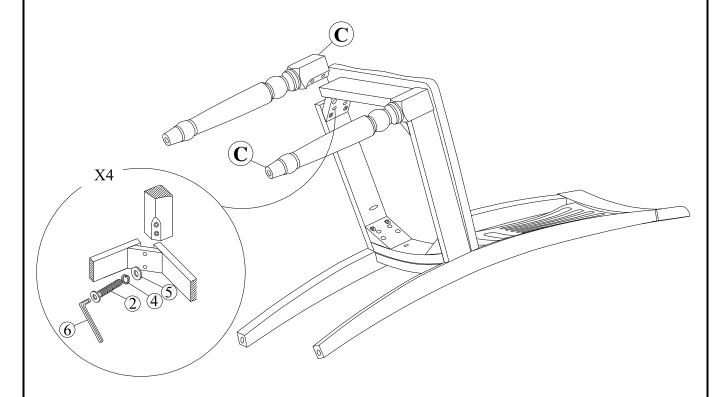

# STEP 2

Attach front legs (C) to the seat frame. Use bolts (2), washers (4) and (5) .Tighten with Allen Key (6).

.