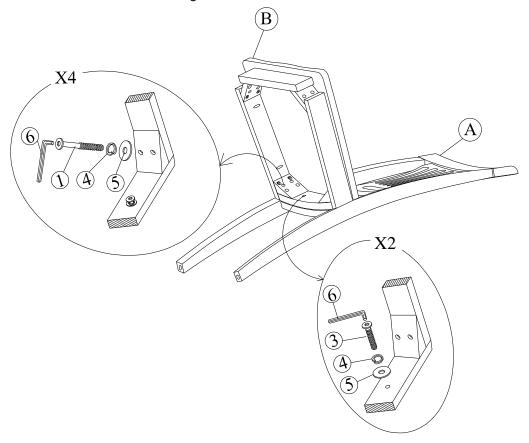

# STEP 1

Attach frame (B) to the back (A) by using bolts (3) and (1) and washers (4) and (5). Tighten with Allen Key (6).

Note: DO NOT tighten any of the bolts, until the chair is assembled, then put on a flat level surface to make sure the chair is level and then tighten the bolts.