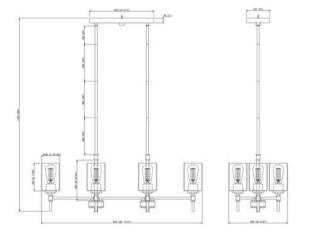

#### **Fixture Attributes**

Category: Interior Chandelier

Finish: Brushed Nickel Body: Steel / Glass Shade Finish: Clear

Overall Size: 34.44"x12.63"x56"

Rod/Chain Length: 6x12"+2x6"

Max. Height from Ceiling: 56"

Min. Height from Ceiling: 12.23"

Weight of fixture: 12.61 LBS

Certifications/Qualifications: UL / cUL Smart SkyPlug Compatible: N/A

Warranty: <a href="https://www.skyplug.com/warranty">www.skyplug.com/warranty</a>