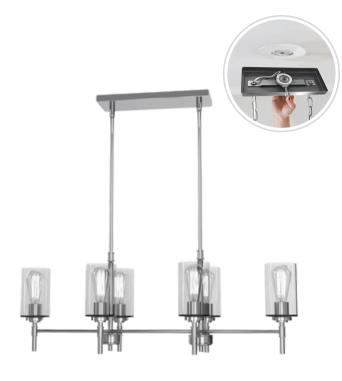

#### **Fixture Attributes**

Category: Interior Chandelier

Finish: Brushed Nickel Body: Steel / Glass Shade Finish: Clear

Overall Size: 34.44"x12.63"x56"

Rod/Chain Length: 6x12"+2x6"

Max. Height from Ceiling: 56"

Min. Height from Ceiling: 12.23"

Weight of fixture: 12.61 LBS

Certifications/Qualifications: UL / cUL Smart SkyPlug Compatible: N/A

Warranty: <a href="https://www.skyplug.com/warranty">www.skyplug.com/warranty</a>

## **Light Source**

Lamp Not Included
Lamp Type: E26
Light Source: ST58
Number of bulbs: 6

Max Wattage/Range: 60W

Voltage: 120

Socket Type: Ceramic

### Mounting / Installations

SkyPlug Plug-in Mounting System

**Lead Wire Length:** 98" **Wire Type:** SPT-1 105°C **Location Rating:** Damp

Luminaire Support: Max. 50 lbs

SkyPlug: SPU-3L SkyOutlet: SR-3L

Project: