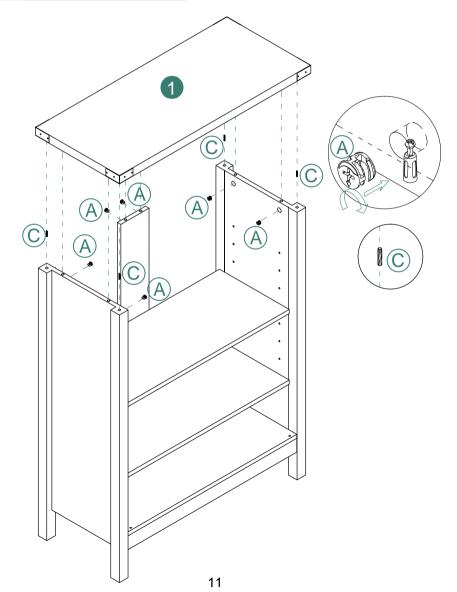

## **Explosion Diagram**

Attention: For safety and stability, we suggest you have to secure the anti-tip accessories to the wall to prevent tipping, injury, and property damage.

Installation Completed