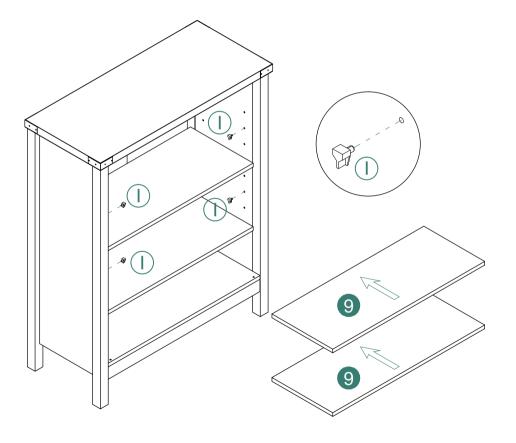

| Item | Reference Image | Qty. | Item | Reference Image | Qty. |
|------|-----------------|------|------|-----------------|------|
| no.  |                 | x1   | no.  |                 | x1   |
| 2    |                 | x1   | 11   |                 | x1   |
| 3    |                 | x1   |      |                 |      |
| 4    |                 | x1   |      |                 |      |
| 5    |                 | x2   |      |                 |      |
| 6    |                 | x1   |      |                 |      |
| 7    |                 | x2   |      |                 |      |
| 8    |                 | x2   |      |                 |      |
| 9    |                 | x2   |      |                 |      |