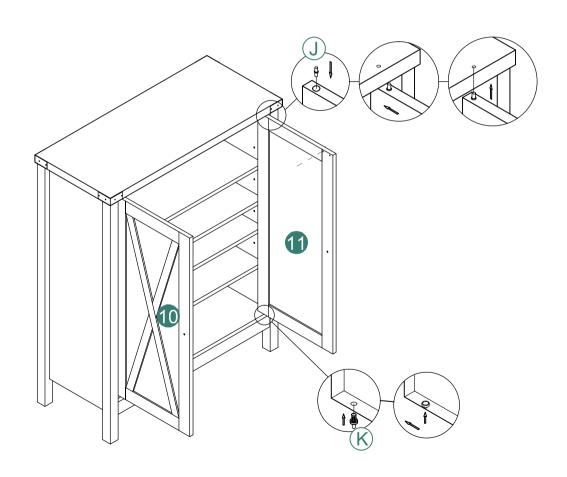

## Notice:

- 1.Follow the installation instructions. Please confirm all accessories are preset before installation.
- 2.Do not fully tighten the screws during initial assembly. Fully tighten screws only once all pieces which are correctly assembled.
- 3.If you encounter any problems during installation, refer to two solutions: Follow the installation video tutorial on the Amazon product page or contact our customer service.