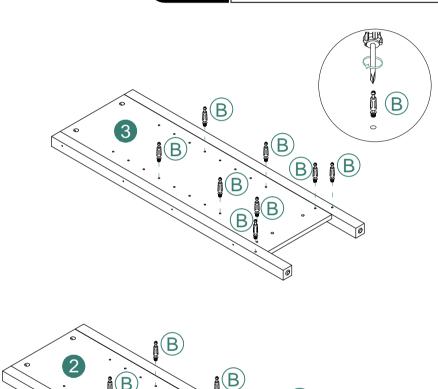

## Notice:

- 1.Follow the installation instructions. Please confirm all accessories are preset before installation.
- 2.Do not fully tighten the screws during initial assembly. Fully tighten screws only once all pieces which are correctly assembled.
- 3.If you encounter any problems during installation, refer to two solutions: Follow the installation video tutorial on the Amazon product page or contact our customer service.

| Item | Reference Image | Qty. | Item | Reference Image | Qty. |
|------|-----------------|------|------|-----------------|------|
| no.  |                 | x1   | no.  |                 | x1   |
| 2    |                 | x1   | 11   |                 | x1   |
| 3    |                 | x1   |      |                 |      |
| 4    |                 | x1   |      |                 |      |
| 5    |                 | x2   |      |                 |      |
| 6    |                 | x1   |      |                 |      |
| 7    |                 | x2   |      |                 |      |
| 8    |                 | x2   |      |                 |      |
| 9    |                 | x2   |      |                 |      |