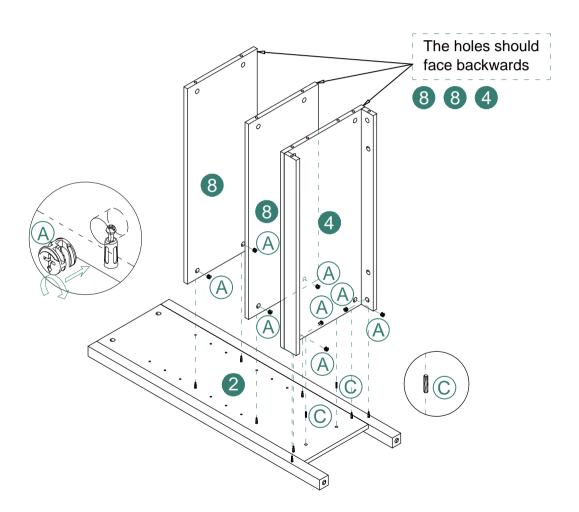

## Notice:

- 1.Follow the installation instructions. Please confirm all accessories are preset before installation.
- 2.Do not fully tighten the screws during initial assembly. Fully tighten screws only once all pieces which are correctly assembled.
- 3.If you encounter any problems during installation, refer to two solutions: Follow the installation video tutorial on the Amazon product page or contact our customer service.

## **Explosion Diagram**

Attention: For safety and stability, we suggest you have to secure the anti-tip accessories to the wall to prevent tipping, injury, and property damage.

Installation Completed