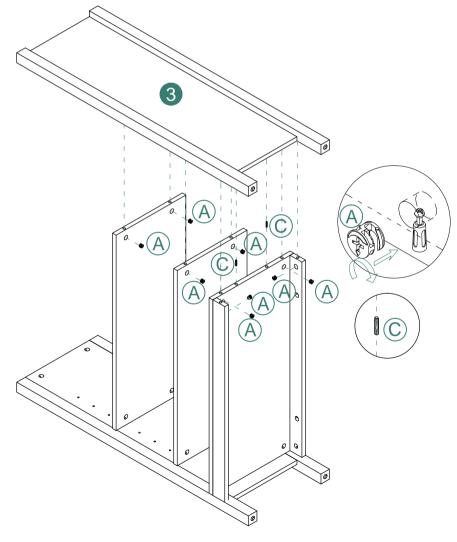

## Notice:

- 1.Follow the installation instructions. Please confirm all accessories are preset before installation.
- 2.Do not fully tighten the screws during initial assembly. Fully tighten screws only once all pieces which are correctly assembled.
- 3.If you encounter any problems during installation, refer to two solutions: Follow the installation video tutorial on the Amazon product page or contact our customer service.

## **Explosion Diagram**

Attention: For safety and stability, we suggest you have to secure the anti-tip accessories to the wall to prevent tipping, injury, and property damage.

Installation Completed