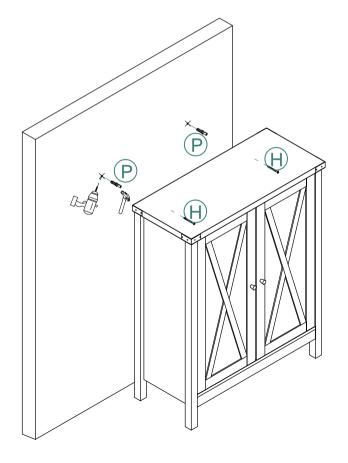

## **Explosion Diagram**

Attention: For safety and stability, we suggest you have to secure the anti-tip accessories to the wall to prevent tipping, injury, and property damage.

Installation Completed