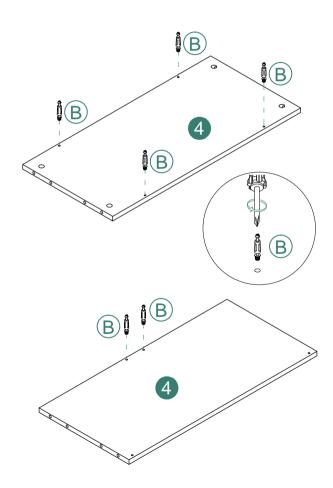

## Notice:

- 1.Follow the installation instructions. Please confirm all accessories are preset before installation.
- 2.Do not fully tighten the screws during initial assembly. Fully tighten screws only once all pieces which are correctly assembled.
- 3.If you encounter any problems during installation, refer to two solutions: Follow the installation video tutorial on the Amazon product page or contact our customer service.

| Item | Reference Image | Qty. | Item | Reference Image | Qty. |
|------|-----------------|------|------|-----------------|------|
| no.  |                 | x1   | no.  |                 | x1   |
| 2    |                 | x1   | 11   |                 | x1   |
| 3    |                 | x1   |      |                 |      |
| 4    |                 | x1   |      |                 |      |
| 5    |                 | x2   |      |                 |      |
| 6    |                 | x1   |      |                 |      |
| 7    |                 | x2   |      |                 |      |
| 8    |                 | x2   |      |                 |      |
| 9    |                 | x2   |      |                 |      |