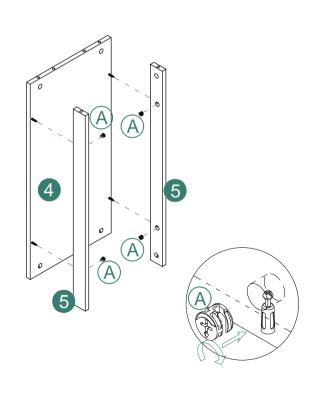

## Notice:

- 1.Follow the installation instructions. Please confirm all accessories are preset before installation.
- 2.Do not fully tighten the screws during initial assembly. Fully tighten screws only once all pieces which are correctly assembled.
- 3.If you encounter any problems during installation, refer to two solutions: Follow the installation video tutorial on the Amazon product page or contact our customer service.