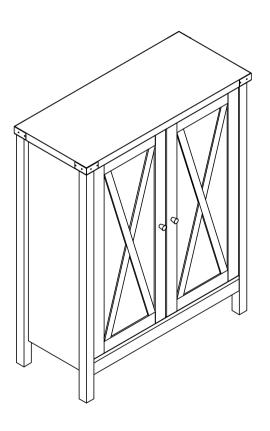

## Notice:

- 1.Follow the installation instructions. Please confirm all accessories are preset before installation.
- 2.Do not fully tighten the screws during initial assembly. Fully tighten screws only once all pieces which are correctly assembled.
- 3.If you encounter any problems during installation, refer to two solutions: Follow the installation video tutorial on the Amazon product page or contact our customer service.