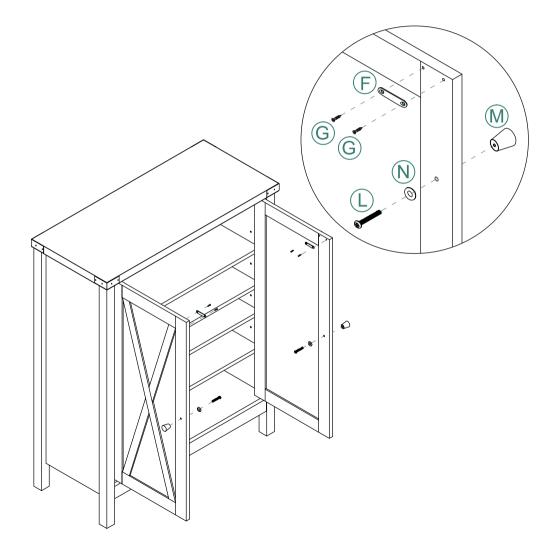

| Item<br>no. | Reference Image       | Qty.       | Item<br>no. | Reference Image             | Qty. |
|-------------|-----------------------|------------|-------------|-----------------------------|------|
| A           |                       | x28        | K           |                             | x2   |
| B           |                       | x28        | L           | M4x 20                      | x2   |
| C           | Ø8x30                 | x8         | M           | $\Diamond$                  | x2   |
|             |                       | x2         | (Z)         | 0                           | x4   |
| E           | (%)))))))))><br>Ø4x16 | x2         | 0           | <b>€)</b><br>Ø4x16          | x26  |
| F           |                       | x2<br>SETS | P           | <del>سیر</del> ت<br>Ø7.8x38 | x2   |
| G           | Ø 3 x14               | x8         | -           |                             | -    |
| Œ           | <b>√−−−−</b> Ø4x40    | x2         |             |                             |      |
|             |                       | x8         |             |                             |      |
| J           |                       | x2         |             |                             |      |