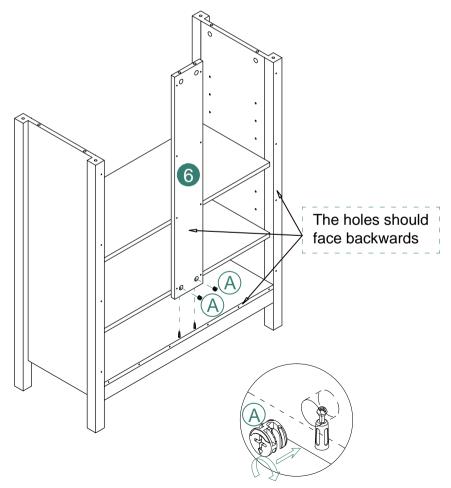

## Notice:

- 1.Follow the installation instructions. Please confirm all accessories are preset before installation.
- 2.Do not fully tighten the screws during initial assembly. Fully tighten screws only once all pieces which are correctly assembled.
- 3.If you encounter any problems during installation, refer to two solutions: Follow the installation video tutorial on the Amazon product page or contact our customer service.