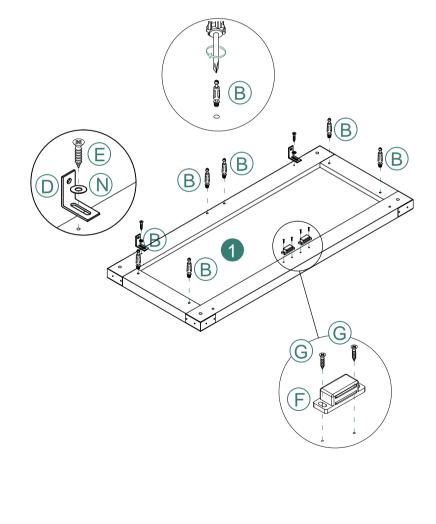

| Item<br>no. | Reference Image       | Qty.       | Item<br>no. | Reference Image             | Qty. |
|-------------|-----------------------|------------|-------------|-----------------------------|------|
| A           |                       | x28        | K           |                             | x2   |
| B           |                       | x28        | L           | M4x 20                      | x2   |
| C           | Ø8x30                 | x8         | M           | $\Diamond$                  | x2   |
|             |                       | x2         | (Z)         | 0                           | x4   |
| E           | (%)))))))))><br>Ø4x16 | x2         | 0           | <b>€)</b><br>Ø4x16          | x26  |
| F           |                       | x2<br>SETS | P           | <del>سیر</del> ت<br>Ø7.8x38 | x2   |
| G           | Ø 3 x14               | x8         | -           |                             | -    |
| Œ           | <b>√−−−−</b> Ø4x40    | x2         |             |                             |      |
|             |                       | x8         |             |                             |      |
| J           |                       | x2         |             |                             |      |