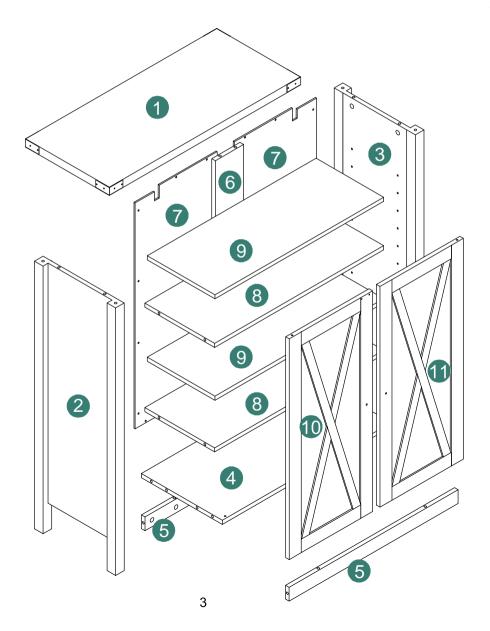

| Item | Reference Image | Qty. | Item | Reference Image | Qty. |
|------|-----------------|------|------|-----------------|------|
| no.  |                 | x1   | no.  |                 | x1   |
| 2    |                 | x1   | 11   |                 | x1   |
| 3    |                 | x1   |      |                 |      |
| 4    |                 | x1   |      |                 |      |
| 5    |                 | x2   |      |                 |      |
| 6    |                 | x1   |      |                 |      |
| 7    |                 | x2   |      |                 |      |
| 8    |                 | x2   |      |                 |      |
| 9    |                 | x2   |      |                 |      |

## **Explosion Diagram**

Attention: For safety and stability, we suggest you have to secure the anti-tip accessories to the wall to prevent tipping, injury, and property damage.

Installation Completed