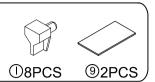

| Item<br>no. | Reference Image       | Qty.       | Item<br>no. | Reference Image             | Qty. |
|-------------|-----------------------|------------|-------------|-----------------------------|------|
| A           |                       | x28        | K           |                             | x2   |
| B           |                       | x28        | L           | M4x 20                      | x2   |
| C           | Ø8x30                 | x8         | M           | $\Diamond$                  | x2   |
|             |                       | x2         | (Z)         | 0                           | x4   |
| E           | (%)))))))))><br>Ø4x16 | x2         | 0           | <b>€)</b><br>Ø4x16          | x26  |
| F           |                       | x2<br>SETS | P           | <del>سیر</del> ت<br>Ø7.8x38 | x2   |
| G           | Ø 3 x14               | x8         | -           |                             | -    |
| Œ           | <b>√−−−−</b> Ø4x40    | x2         |             |                             |      |
|             |                       | x8         |             |                             |      |
| J           |                       | x2         |             |                             |      |