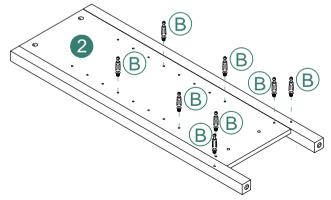

## Notice:

- 1.Follow the installation instructions. Please confirm all accessories are preset before installation.
- 2.Do not fully tighten the screws during initial assembly. Fully tighten screws only once all pieces which are correctly assembled.
- 3.If you encounter any problems during installation, refer to two solutions: Follow the installation video tutorial on the Amazon product page or contact our customer service.