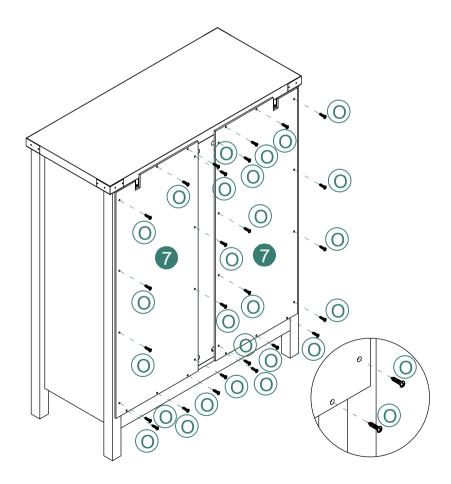

## **Explosion Diagram**

Attention: For safety and stability, we suggest you have to secure the anti-tip accessories to the wall to prevent tipping, injury, and property damage.

Installation Completed