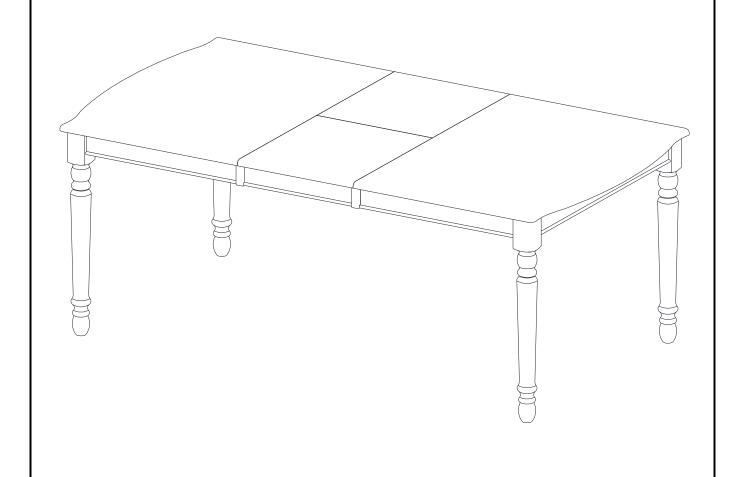

## **ASSEMBLY INSTRUCTIONS**

Description: TABLE WITH 18" BUTTERFLY LEAF

Dimension : 42"Wx60"/78"Dx30"H Cube size : 62.5"x45.4"x6.9"

NW:118.8 LBS GW: 129.8 LBS