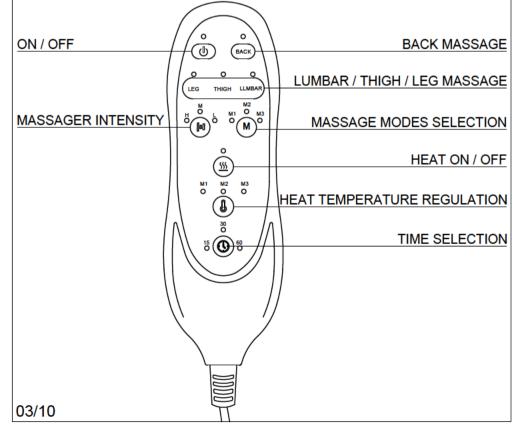

#### **INSTALLATION MANUAL**







### **EXPLOSIVE VIEW**













#### **HARDWARE LIST**





















#### **ATTENTION**

- 1. When assembling and using this product, basic safety precautions should always be followed to reduce the risk of personal injury and damage to equipment. Please read all instructions before assembly and use.
- 2. Check all bolts for tightness before and during usage.
- 3. Colors may vary slightly from the photo because of photography and printing.

#### MAINTAINANCE AND WARNING

- 1. Keep Furniture away from heat sources.
- 2. Check bolts/screws periodically and tighten them if necessary.
- 3. This unit is intended for use only with the products and/or maximum weights indicated. Use with other products and/or products heavier than the maximum weights indicated may result in instability or cause possible injury tolerances.
- 4.Do not clean furniture