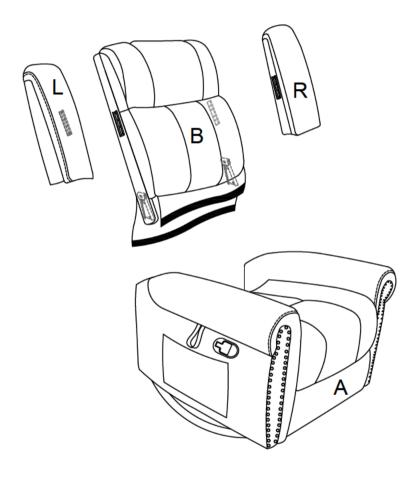

#### **INSTALLATION MANUAL**







### **EXPLOSIVE VIEW**













#### **HARDWARE LIST**





















#### **ATTENTION**

- 1. When assembling and using this product, basic safety precautions should always be followed to reduce the risk of personal injury and damage to equipment. Please read all instructions before assembly and use.
- 2. Check all bolts for tightness before and during usage.
- 3. Colors may vary slightly from the photo because of photography and printing.

#### MAINTAINANCE AND WARNING

- 1. Keep Furniture away from heat sources.
- 2. Check bolts/screws periodically and tighten them if necessary.
- 3. This unit is intended for use only with the products and/or maximum weights indicated. Use with other products and/or products heavier than the maximum weights indicated may result in instability or cause possible injury