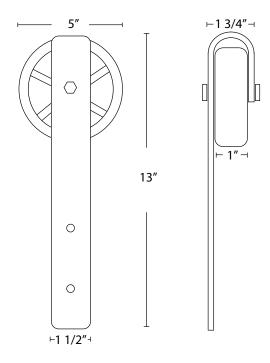

## BARN DOOR HARDWARE 5000 SERIES

| Finish         | Item No.                 | List<br>Price                                 | CTN QTY                                 | WT/CTN                                                        |
|----------------|--------------------------|-----------------------------------------------|-----------------------------------------|---------------------------------------------------------------|
| Black<br>Black | BD5064<br>BD5084         |                                               | 1<br>1                                  | 18 Lbs<br>20 Lbs                                              |
| Bronze         | BD5069                   |                                               | 1                                       | 18 Lbs                                                        |
| Brushed Steel  | BD5061                   |                                               | 1                                       | 18 Lbs                                                        |
|                | Black<br>Black<br>Bronze | Black BD5064<br>Black BD5084<br>Bronze BD5069 | Black BD5064 Black BD5084 Bronze BD5069 | Black   BD5064   1   Black   BD5084   1   Bronze   BD5069   1 |

Additional wagon wheel styles, track lengths, and finishes available on special order basis. Please call for details.