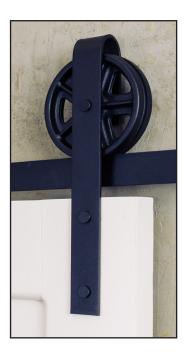

## BARN DOOR HARDWARE 5000 SERIES

| Finish         | Item No.                 | List<br>Price                                 | CTN QTY                                 | WT/CTN                                                        |
|----------------|--------------------------|-----------------------------------------------|-----------------------------------------|---------------------------------------------------------------|
| Black<br>Black | BD5064<br>BD5084         |                                               | 1<br>1                                  | 18 Lbs<br>20 Lbs                                              |
| Bronze         | BD5069                   |                                               | 1                                       | 18 Lbs                                                        |
| Brushed Steel  | BD5061                   |                                               | 1                                       | 18 Lbs                                                        |
|                | Black<br>Black<br>Bronze | Black BD5064<br>Black BD5084<br>Bronze BD5069 | Black BD5064 Black BD5084 Bronze BD5069 | Black   BD5064   1   Black   BD5084   1   Bronze   BD5069   1 |

## **Series Includes:**

- 2 Hangers w/ Bearing Wheels
- Track
- Standoffs & Lag Bolts
- 2 Door Stops
- 1 Door L Guide
- Bolts, Nuts, & Washers