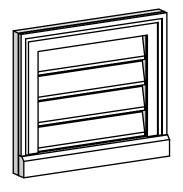

## GVPVE16X1403SF

16"W X 14"H RECTANGLE SURFACE MOUNT PVC GABLE VENT: FUNCTIONAL, W/ 2"W X 2"P BRICKMOULD SILL FRAME

VENTING AREA: 9 SQ IN LOUVER HEIGHT: 2 1/2" LOUVER QTY: 4