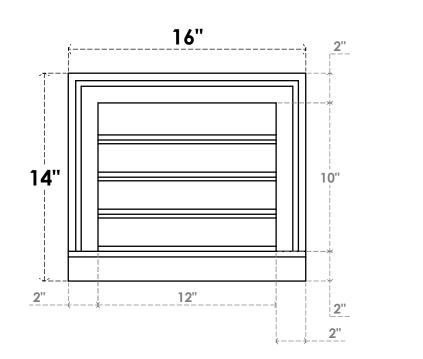

## GVPVE16X1403SF

16"W X 14"H RECTANGLE SURFACE MOUNT PVC GABLE VENT: FUNCTIONAL, W/ 2"W X 2"P BRICKMOULD SILL FRAME

VENTING AREA: 9 SQ IN LOUVER HEIGHT: 2 1/2" LOUVER QTY: 4