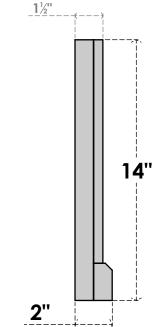

## GVPVE16X1403SF

16"W X 14"H RECTANGLE SURFACE MOUNT PVC GABLE VENT: FUNCTIONAL, W/ 2"W X 2"P BRICKMOULD SILL FRAME

VENTING AREA: 9 SQ IN LOUVER HEIGHT: 2 1/2" LOUVER QTY: 4