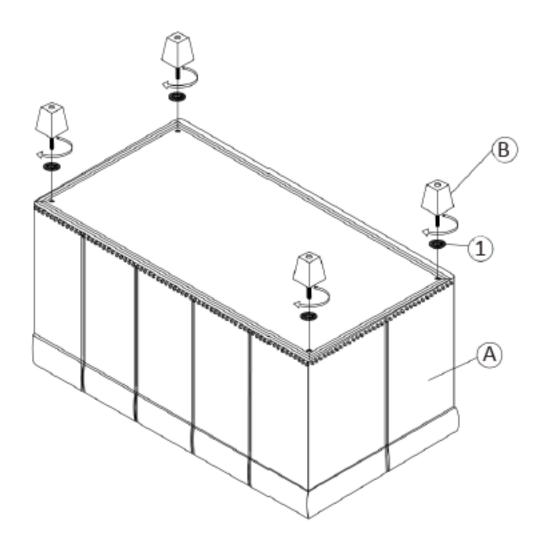

#### STEP 1

Place Ottoman (A) on its back on a flat smooth surface. Attach Feet (B) with Washers (1) to each corner.