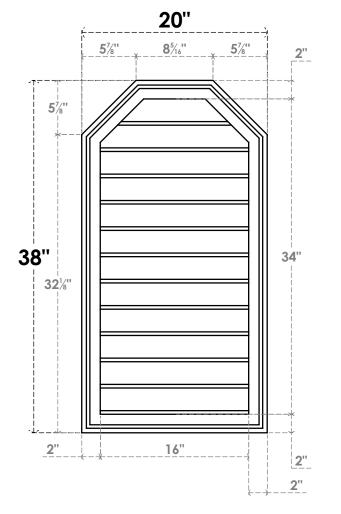

## GVPOT20X3802SN

20"W X 38"H OCTAGONAL TOP SURFACE MOUNT PVC GABLE VENT: NON-FUNCTIONAL, W/ 2"W X 1-1/2"P BRICKMOULD FRAME

LOUVER HEIGHT: 2 7/8"

LOUVER QTY: 12

**FRONT** 

SIDE

EKENA MILLWORK 2300 WEST MAIN ST. CLARKSVILLE, TX 75426 TOLL FREE: 866-607-0453 WWW.EKENAMILLWORK.COM