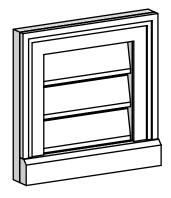

## GVPVE12X1203SF

12"W X 12"H RECTANGLE SURFACE MOUNT PVC GABLE VENT: FUNCTIONAL, W/ 2"W X 2"P BRICKMOULD SILL FRAME

FRONT

VENTING AREA: 4 SQ IN LOUVER HEIGHT: 2 5/8" LOUVER QTY: 3