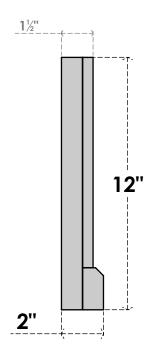

## GVPVE12X1203SF

12"W X 12"H RECTANGLE SURFACE MOUNT PVC GABLE VENT: FUNCTIONAL, W/ 2"W X 2"P BRICKMOULD SILL FRAME

FRONT

VENTING AREA: 4 SQ IN LOUVER HEIGHT: 2 5/8" LOUVER QTY: 3

## ENΔ WORK

NOTES 1. INSTALLATION TO BE COMPLETED IN ACCORDANCE WITH MANUFACTURER'S SPECIFICATIONS. 2. DRAWING MAY NOT BE TO SCALE

SIDE

2. DRAWING MAT NOT BE TO SCALE
3. THIS DRAWING IS INTENDED FOR DESIGN AND PLANNING PURPOSES ONLY.
4. ALL INFORMATION CONTAINED HEREIN WAS CURRENT AT THE TIME OF DEVELOPMENT BUT MUST BE REVIEWED AND APPROVED BY THE PRODUCT MANUFACTURER TO BE CONSIDERED ACCURATE.
5. ARCHITECTURAL GRADE PVC PRODUCTS ARE MADE FROM EXPANDED CELLULAR PVC AND COME NATURALLY WHITE BUT MAY BE