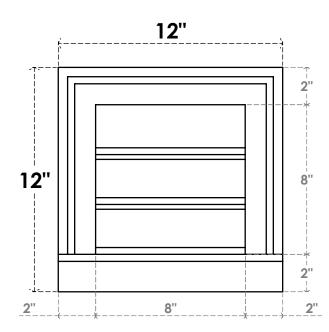

## GVPVE12X1203SF

12"W X 12"H RECTANGLE SURFACE MOUNT PVC GABLE VENT: FUNCTIONAL, W/ 2"W X 2"P BRICKMOULD SILL FRAME

FRONT

VENTING AREA: 4 SQ IN LOUVER HEIGHT: 2 5/8" LOUVER QTY: 3