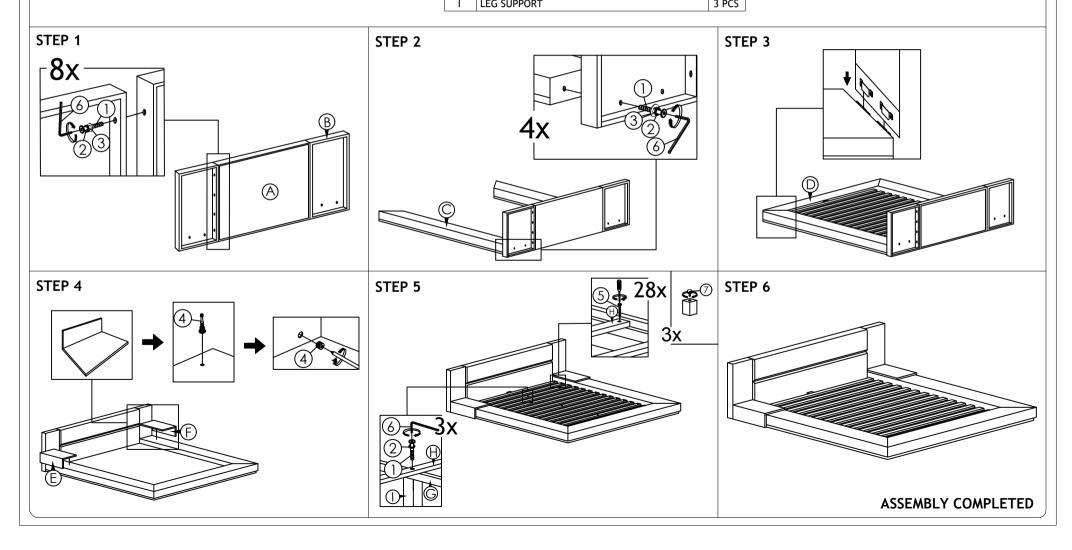

## **ASSEMBLY INSTRUCTIONS**

Read this instruction carefully. Refer hardware and furniture parts list for guidance. Be sure all parts are complete, before assembling. Place all wooden furniture part on a clean and flat soft surface to prevent scratcheds. Refer steps provided as assembling guide.

## CAUTIONS :

- 1.Do not **FULLY-TIGHTEN** the nuts or nut bolts until all are in place.
- 2.To prevent thread damage. Ensure that nuts or nut bolts are not over-tighten.
- 3. Hardware are to be kept out of reach from children.

|    | PART LIST |                          |        | HARDWARE LIST |                                |        |  |
|----|-----------|--------------------------|--------|---------------|--------------------------------|--------|--|
| ll | ITEM      | DESCRIPTION              | QTY    | ITEM          | DESCRIPTION                    | QTY    |  |
|    | Α         | HEADBOARD                | 1 PC   | 1             | JCBC SCREW M6 x 50MM           | 15 PCS |  |
|    | В         | HEADBOARD SUPPORT(L & R) | 2 PCS  | 2             | SPRING WASHER 1/4"             | 15 PCS |  |
| ١  | С         | SIDERAIL                 | 1 SET  | 3             | FLAT WASHER 1/4"               | 12 PCS |  |
|    | D         | FOOTBOARD                | 1 PC   | 4             | MINI FIX WIII □ (M)            | 4 PCS  |  |
|    | E         | SIDE TABLE 1             | 1 PC   | 5             | PAN HEAD SCREW M4 x 25MM       | 28 PCS |  |
|    | F         | SIDE TABLE 2             | 1 PC   | 6             | ALLEN KEY M4 BALL SHAPE (LONG) | 1 PC   |  |
| '  | G         | CENTER RAIL              | 1 PC   | 7             | ADJUSTABLE SCREW               | 3 PCS  |  |
|    | Н         | SLAT                     | 14 PCS |               |                                |        |  |
|    | ı         | LEG SLIPPORT             | 3 PCS  |               |                                |        |  |