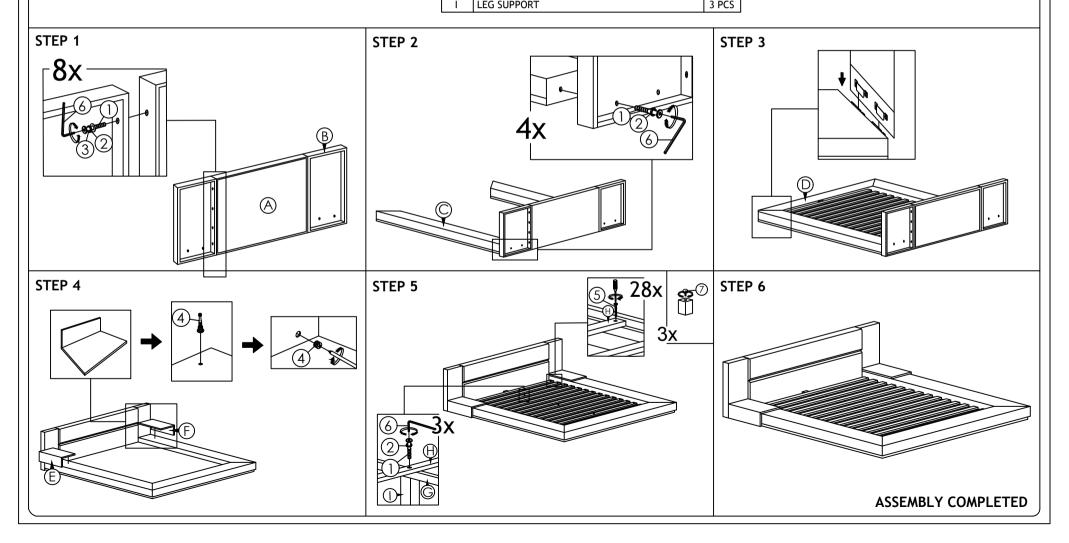

## **ASSEMBLY INSTRUCTIONS**

Read this instruction carefully. Refer hardware and furniture parts list for guidance. Be sure all parts are complete, before assembling. Place all wooden furniture part on a clean and flat soft surface to prevent scratcheds. Refer steps provided as assembling guide.

## CAUTIONS:

- 1.Do not **FULLY-TIGHTEN** the nuts or nut bolts until all are in place.
- 2.To prevent thread damage. Ensure that nuts or nut bolts are not over-tighten.
- 3. Hardware are to be kept out of reach from children.

|   | PART LIST |                          |        | HARDWARE LIST |                                |        |  |  |  |  |
|---|-----------|--------------------------|--------|---------------|--------------------------------|--------|--|--|--|--|
| แ | ITEM      | DESCRIPTION              | QTY    | ITEM          | DESCRIPTION                    | QTY    |  |  |  |  |
|   | Α         | HEADBOARD                | 1 PC   | 1             | JCBC SCREW M6 x 50MM           | 15 PCS |  |  |  |  |
|   | В         | HEADBOARD SUPPORT(L & R) | 2 PCS  | 2             | SPRING WASHER 1/4"             | 15 PCS |  |  |  |  |
| ١ | С         | SIDERAIL (L & R)         | 1 PC   | 3             | FLAT WASHER 1/4"               | 8 PCS  |  |  |  |  |
|   | D         | FOOTBOARD                | 4 PCS  | 4             | MINI FIX WIII □□ (10)          | 4 PCS  |  |  |  |  |
|   | E         | SIDE TABLE 1             | 1 PC   | 5             | PAN HEAD SCREW M4 x 25MM       | 28 PCS |  |  |  |  |
|   | F         | SIDE TABLE 2             | 13 PCS | 6             | ALLEN KEY M4 BALL SHAPE (LONG) | 1 PC   |  |  |  |  |
| ' | G         | CENTER RAIL              | 3 PCS  | 7             | ADJUSTABLE SCREW               | 3 PCS  |  |  |  |  |
|   | Н         | SLAT                     | 3 PCS  |               | <del>-</del>                   | '      |  |  |  |  |
|   | _         | LEC SUDDODT              | 3 DCC  | l             |                                |        |  |  |  |  |