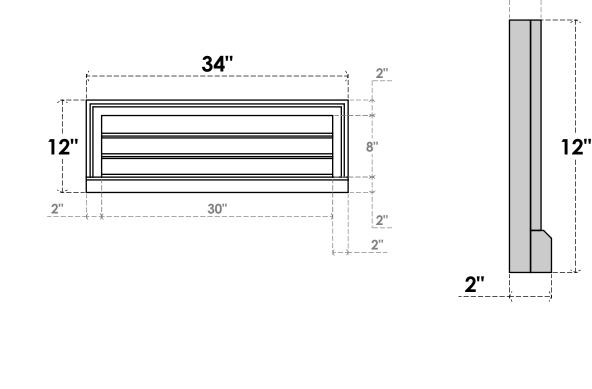

## GVPVE34X1203SF

34"W X 12"H RECTANGLE SURFACE MOUNT PVC GABLE VENT: FUNCTIONAL, W/ 2"W X 2"P BRICKMOULD SILL FRAME

1½"

VENTING AREA: 15 SQ IN LOUVER HEIGHT: 2 5/8" LOUVER QTY: 3

FRONT

NOTES

## SIDE

1. INSTALLATION TO BE COMPLETED IN ACCORDANCE WITH MANUFACTURER'S SPECIFICATIONS. 2. DRAWING MAY NOT BE TO SCALE

THIS DRAWING IS INTENDED FOR DESIGN AND PLANNING PURPOSES ONLY.
ALL INFORMATION CONTAINED HEREIN WAS CURRENT AT THE TIME OF DEVELOPMENT BUT MUST BE REVIEWED AND APPROVED BY THE PRODUCT MANUFACTURER TO BE CONSIDERED ACCURATE.
ARCHITECTURAL GRADE PVC PRODUCTS ARE MADE FROM EXPANDED CELLULAR PVC AND COME NATURALLY WHITE BUT MAY BE