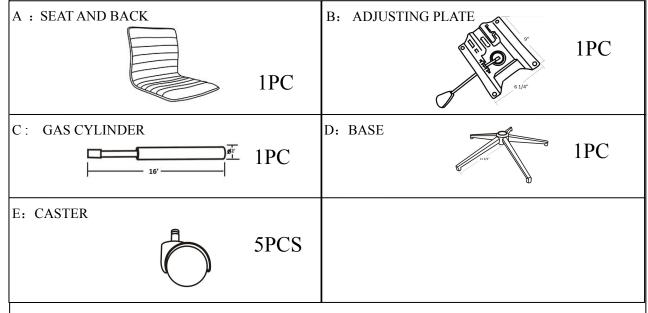

### **OFFICE CHAIR**

## ASSEMBLY INSTRUCTION



# Assembly Instruction

#### **ASSEMBLY TIPS:**

- 1. Remove hardware from box and sort by size.
- 2. Please check to see that all hardware and parts are present prior to start of assembly.
- Please follow attached instructions in the same sequence as numbered to assure fast & easy assembly. Warning!
  - 1. Don't attempt to repair or modify parts that are broken or defective. Please contact the store immediately.
  - 2. This prodct is for home use only and not intended for commercial establishment.

#### PARTS IDENTIFICATION





#### HARDWARE IDENTIFICATION

| NO | DESCRIPTION             | FIGURE | Q'TY |
|----|-------------------------|--------|------|
| 1  | <b>BOLTS 3/16"x16mm</b> |        | 4PCS |
| 2  | ALLEN WRENCH M6         |        | 1PC  |