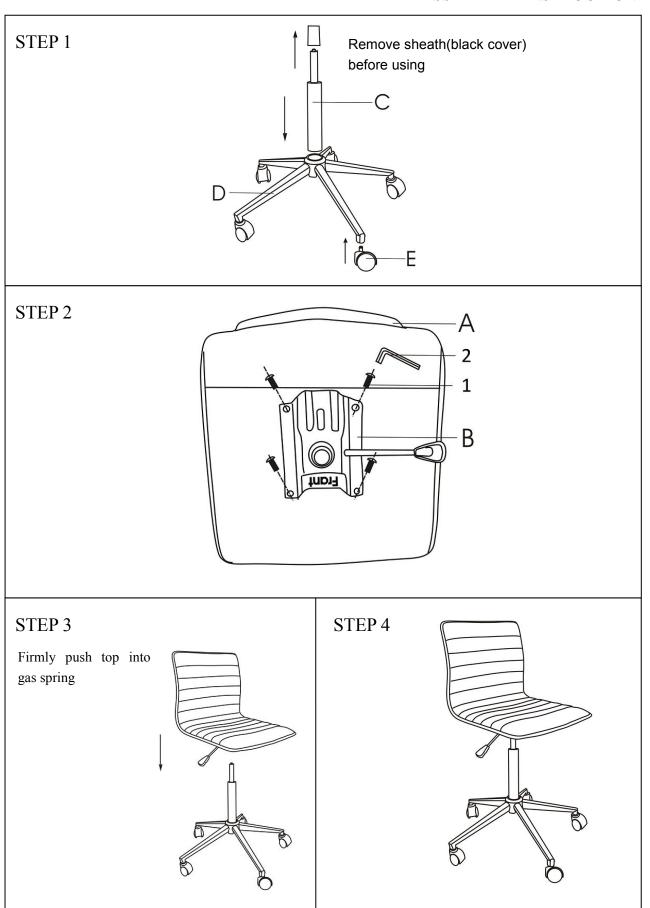

#### **ASSEMBLY TIPS:**

- 1. Remove hardware from box and sort by size.
- 2. Please check to see that all hardware and parts are present prior to start of assembly.
- Please follow attached instructions in the same sequence as numbered to assure fast & easy assembly. Warning!
  - 1. Don't attempt to repair or modify parts that are broken or defective. Please contact the store immediately.
  - 2. This prodct is for home use only and not intended for commercial establishment.