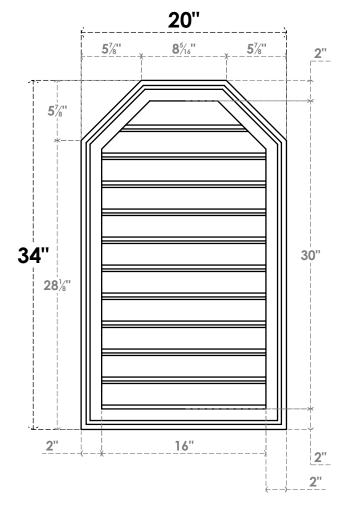

## GVPOT20X3402SF

20"W X 34"H OCTAGONAL TOP SURFACE MOUNT PVC GABLE VENT: FUNCTIONAL, W/ 2"W X 1-1/2"P BRICKMOULD FRAME

**VENTING AREA: 39.02 SQ IN** 

LOUVER HEIGHT: 2 3/4"

LOUVER QTY: 11

**FRONT** 

SIDE

EKENA MILLWORK 2300 WEST MAIN ST. CLARKSVILLE, TX 75426 TOLL FREE: 866-607-0453 WWW.EKENAMILLWORK.COM