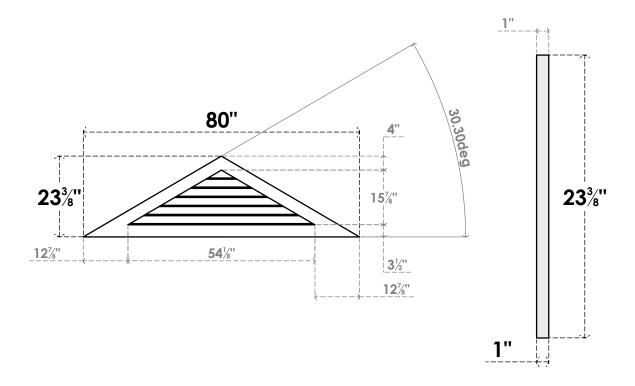

## GVPTR80X2301SN

80"W X 23-3/8"H TRIANGLE SURFACE MOUNT PVC GABLE VENT 7/12 PITCH: NON-FUNCTIONAL, W/ 3-1/2"W X 1"P STANDARD FRAME

LOUVER HEIGHT: 2 5/8"

LOUVER QTY: 6

**FRONT** 

SIDE

1. INSTALLATION TO BE COMPLETED IN ACCORDANCE WITH MANUFACTURER'S SPECIFICATIONS. 2. DRAWING MAY NOT BE TO SCALE