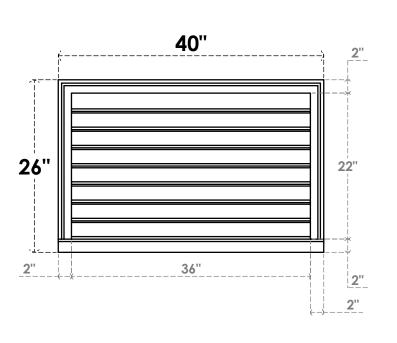

## GVPVE40X2603SF

40"W X 26"H RECTANGLE SURFACE MOUNT PVC GABLE VENT: FUNCTIONAL, W/ 2"W X 2"P **BRICKMOULD SILL FRAME** 

**VENTING AREA: 63 SQ IN** LOUVER HEIGHT: 2 3/4"

LOUVER QTY: 8

**FRONT** 

SIDE

EKENA MILLWORK 2300 WEST MAIN ST. CLARKSVILLE, TX 75426 TOLL FREE: 866-607-0453 WWW.EKENAMILLWORK.COM