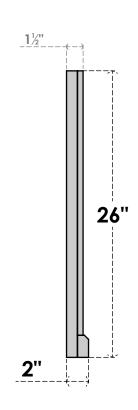

## GVPVE40X2603SF

40"W X 26"H RECTANGLE SURFACE MOUNT PVC GABLE VENT: FUNCTIONAL, W/ 2"W X 2"P **BRICKMOULD SILL FRAME** 

**VENTING AREA: 63 SQ IN** LOUVER HEIGHT: 2 3/4"

LOUVER QTY: 8

**FRONT** 

SIDE

EKENA MILLWORK 2300 WEST MAIN ST. CLARKSVILLE, TX 75426 TOLL FREE: 866-607-0453 WWW.EKENAMILLWORK.COM