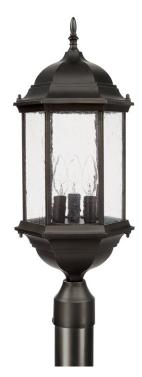

# **3 LIGHT OUTDOOR POST LANTERN**

Old Bronze

Available Finishes: Black (BK), Old Bronze (OB)

#### DIMENSIONS

Dimensions: 9.5"W x 24"H Product Weight: 4 lbs.

# LAMPING INFORMATION

Lamping: 3 - 60 Watt E12 Candelabra No. of Sockets: 3 Max Wattage Per Bulb: 60W Socket Base: E12 Candelabra Dimmable: Yes Bulbs Included: No Recommended Bulb(s): B10 Voltage: 120V UL Rating: Wet

## **GLASS DESCRIPTION**

Antiqued Glass Glass Dimensions: 3.75"W X 8.5"H