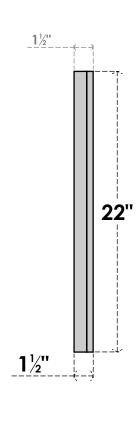

## **GVPVE14X2202SF**

14"W X 22"H RECTANGLE SURFACE MOUNT PVC GABLE VENT: FUNCTIONAL, W/ 2"W X 1-1/2"P **BRICKMOULD FRAME** 

**VENTING AREA: 15 SQ IN** LOUVER HEIGHT: 2 5/8"

LOUVER QTY: 7

**FRONT** 

SIDE

EKENA MILLWORK 2300 WEST MAIN ST. CLARKSVILLE, TX 75426 TOLL FREE: 866-607-0453 WWW.EKENAMILLWORK.COM