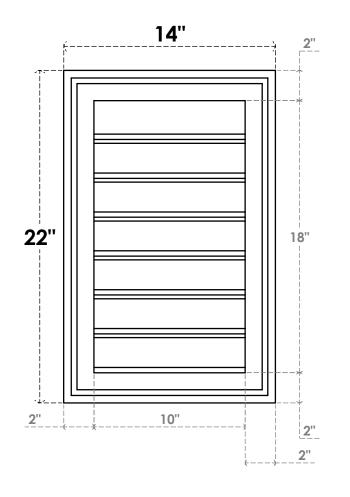

## **GVPVE14X2202SF**

14"W X 22"H RECTANGLE SURFACE MOUNT PVC GABLE VENT: FUNCTIONAL, W/ 2"W X 1-1/2"P **BRICKMOULD FRAME** 

**VENTING AREA: 15 SQ IN** LOUVER HEIGHT: 2 5/8"

LOUVER QTY: 7

**FRONT** 

SIDE

EKENA MILLWORK 2300 WEST MAIN ST. CLARKSVILLE, TX 75426 TOLL FREE: 866-607-0453 WWW.EKENAMILLWORK.COM