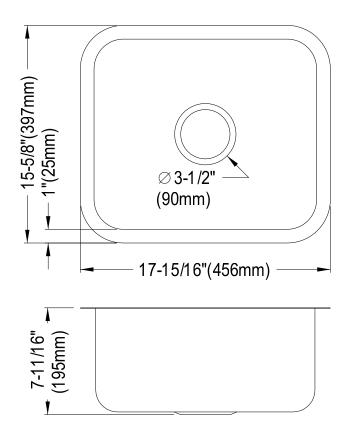

## **DESCRIPTION:**

Stainless Steel Undermount Kit Sink,17-15/16X15-5/8"X7-11/16"