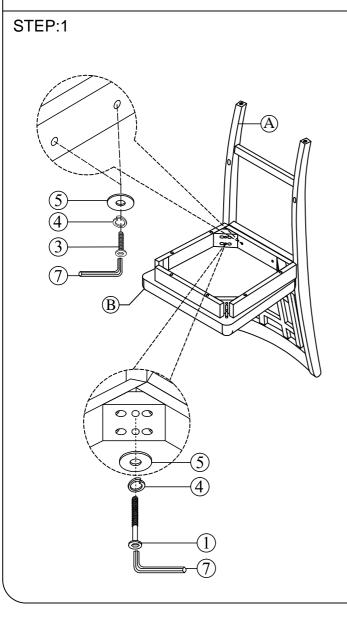

|     | PART LIST                               |       |  |  |
|-----|-----------------------------------------|-------|--|--|
| No. | PART DESC.                              | Q'TY  |  |  |
| Α   | Pub Side Chair Back Frame               | 1     |  |  |
| В   | Pub Side Chair Seat Frame With Cushion  | 1     |  |  |
| С   | Pub Side Chair Left / Right Front Leg   | 1 SET |  |  |
| D   | Pub Side Chair Front Side Stretcher     | 1     |  |  |
| Е   | Pub Side Chair LSF / RSF Side Stretcher | 1 SET |  |  |

| HARDWARE LIST |                                         |                          |      |  |
|---------------|-----------------------------------------|--------------------------|------|--|
| No.           |                                         | HARDWARE DESC            | Q'TY |  |
| 1             | 000000000000000000000000000000000000000 | Long bolt (1/4" x 85mm)  | 4    |  |
| 2             | ()                                      | Bolt (1/4" x 60mm)       | 4    |  |
| 3             | Ommunum                                 | Short bolt (1/4" x 40mm) | 2    |  |
| 4             | 0                                       | Spring washer (1/4")     | 10   |  |
| 5             | 0                                       | Flat washer (1/4")       | 10   |  |
| 6             | (g)annand>                              | Screw ( #4 x 38mm)       | 6    |  |
| 7             |                                         | Allen key                | 1    |  |