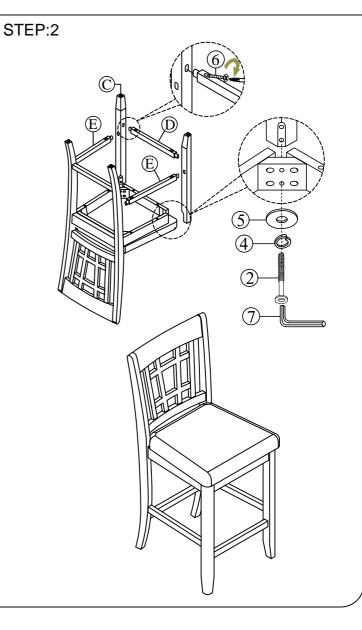

|     | PART LIST                               |       |  |  |
|-----|-----------------------------------------|-------|--|--|
| No. | PART DESC.                              | Q'TY  |  |  |
| Α   | Pub Side Chair Back Frame               | 1     |  |  |
| В   | Pub Side Chair Seat Frame With Cushion  | 1     |  |  |
| С   | Pub Side Chair Left / Right Front Leg   | 1 SET |  |  |
| D   | Pub Side Chair Front Side Stretcher     | 1     |  |  |
| Е   | Pub Side Chair LSF / RSF Side Stretcher | 1 SET |  |  |

| HARDWARE LIST |                                         |                          |      |  |
|---------------|-----------------------------------------|--------------------------|------|--|
| No.           |                                         | HARDWARE DESC            | Q'TY |  |
| 1             | 000000000000000000000000000000000000000 | Long bolt (1/4" x 85mm)  | 4    |  |
| 2             | ()                                      | Bolt (1/4" x 60mm)       | 4    |  |
| 3             | Ommunum                                 | Short bolt (1/4" x 40mm) | 2    |  |
| 4             | 0                                       | Spring washer (1/4")     | 10   |  |
| 5             | 0                                       | Flat washer (1/4")       | 10   |  |
| 6             | (g)annand>                              | Screw ( #4 x 38mm)       | 6    |  |
| 7             |                                         | Allen key                | 1    |  |