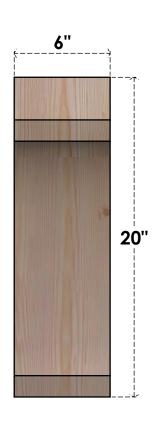

## BRC06X16X20LEC00RDF

6"W X 16"D X 20"H LEGACY ROUGH SAWN BRACE, DOUGLAS FIR

SIDE