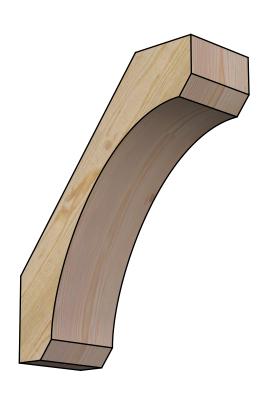

## BRC06X16X20LEC00RDF

6"W X 16"D X 20"H LEGACY ROUGH SAWN BRACE, DOUGLAS FIR

SIDE