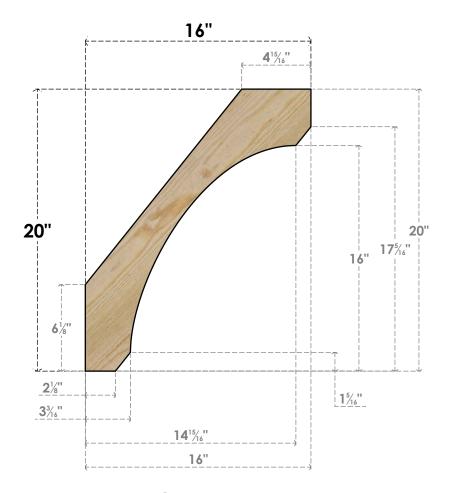

## BRC06X16X20LEC00RDF

6"W X 16"D X 20"H LEGACY ROUGH SAWN BRACE, DOUGLAS FIR

SIDE