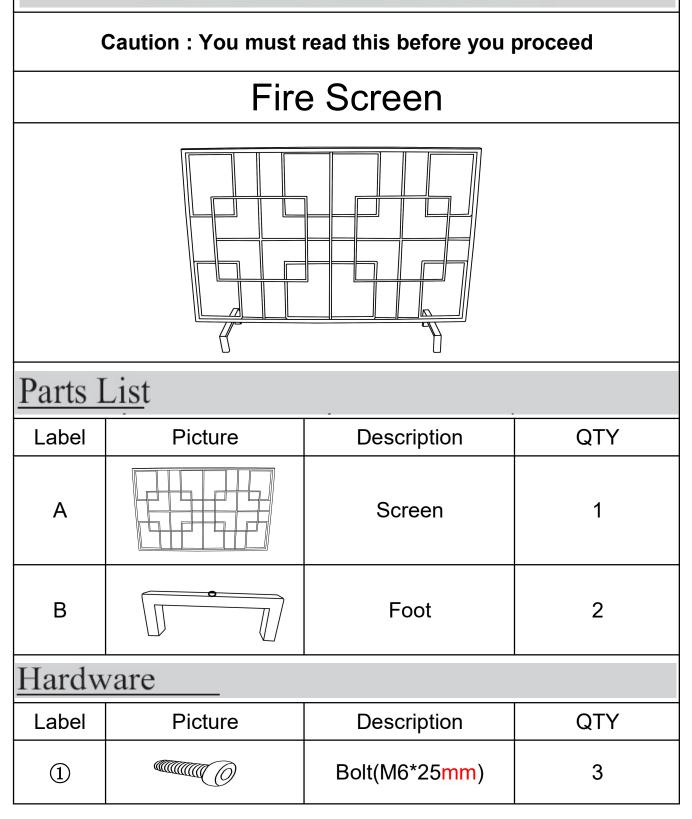

## Assembly Instructions

Please read through the instructions herebelow to familiarise the parts and steps before assembly.

| <u>Care &amp; Maintenance</u> |                                                                                         |
|-------------------------------|-----------------------------------------------------------------------------------------|
|                               | Furniture may scratch floors. We recommend using furniture pads to protect your floors. |
| Ø 🔛 •                         | Do not put hot items directly on furniture surface.                                     |
| Ø 💼 •                         | Do not clean furniture with harsh cleansers or polish.                                  |
| ⊘ ;; •                        | Do not place furniture under direct sunlight.                                           |
| •                             | Do not place furniture near heating or cooling vents.                                   |
| • L                           | Do not write on furniture without a padded barrier to protect the surface.              |
| ⊘ 🔆 •                         | Do not place furniture outside . For indoor use only.                                   |
| Ø                             | Not for commercial use. For residential use only.                                       |
| Ø 🗍                           | Stains may be removed with mild soap solution and damp cloth.                           |
| ⊘ 🟋 •                         | Children should not climb or jump on the furniture.                                     |
| <<br>✓ <>> •                  | Dust and pick-up spills using a clean, non-colored, lint-free cloth.                    |