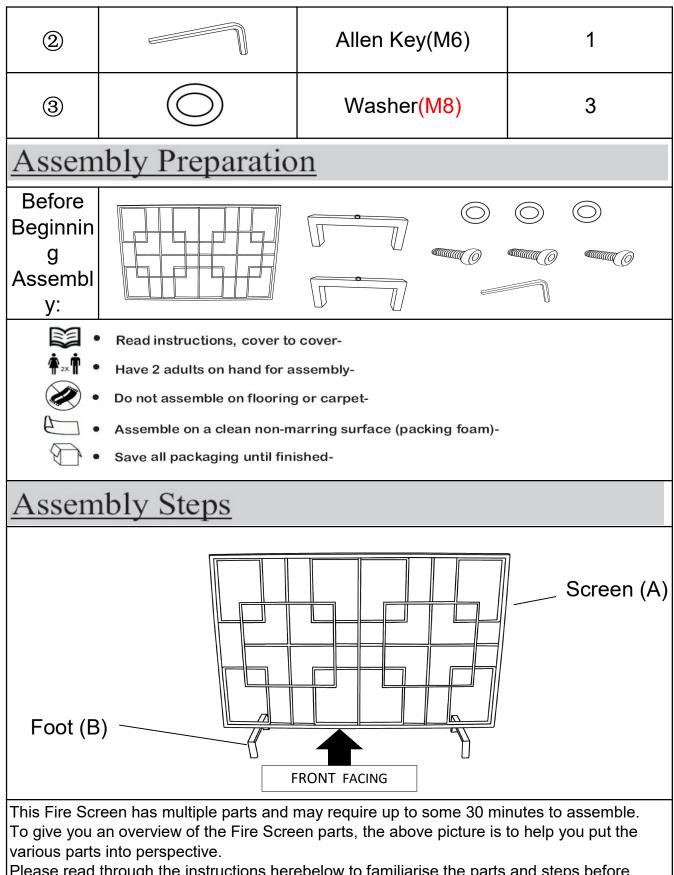

## Assembly Instructions

Please read through the instructions herebelow to familiarise the parts and steps before assembly.

| <u>Care &amp; Maintenance</u> |                                                                                         |
|-------------------------------|-----------------------------------------------------------------------------------------|
|                               | Furniture may scratch floors. We recommend using furniture pads to protect your floors. |
| Ø 🔛 •                         | Do not put hot items directly on furniture surface.                                     |
| Ø 💼 •                         | Do not clean furniture with harsh cleansers or polish.                                  |
| ⊘ ;; •                        | Do not place furniture under direct sunlight.                                           |
| •                             | Do not place furniture near heating or cooling vents.                                   |
| • L                           | Do not write on furniture without a padded barrier to protect the surface.              |
| ⊘ 🔆 •                         | Do not place furniture outside . For indoor use only.                                   |
| Ø                             | Not for commercial use. For residential use only.                                       |
| Ø 🗍                           | Stains may be removed with mild soap solution and damp cloth.                           |
| ⊘ 🟋 •                         | Children should not climb or jump on the furniture.                                     |
| <<br>✓ <>> •                  | Dust and pick-up spills using a clean, non-colored, lint-free cloth.                    |