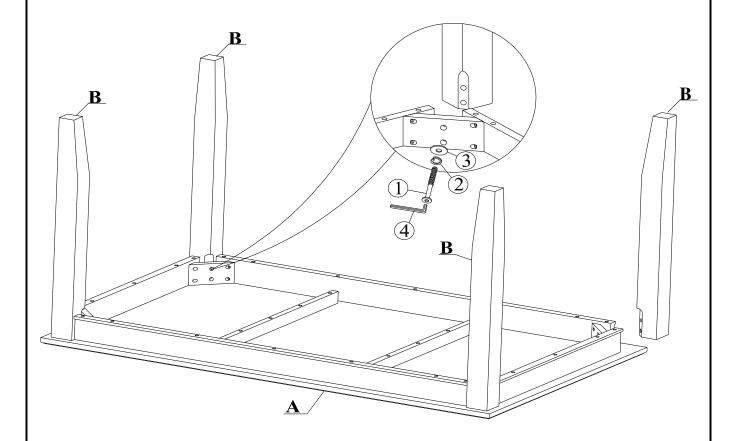

# STEP 1

Attach legs (B) to the top (A) with Bolts (1) and washers (2), (3). Tighten with the Allen Key (4).