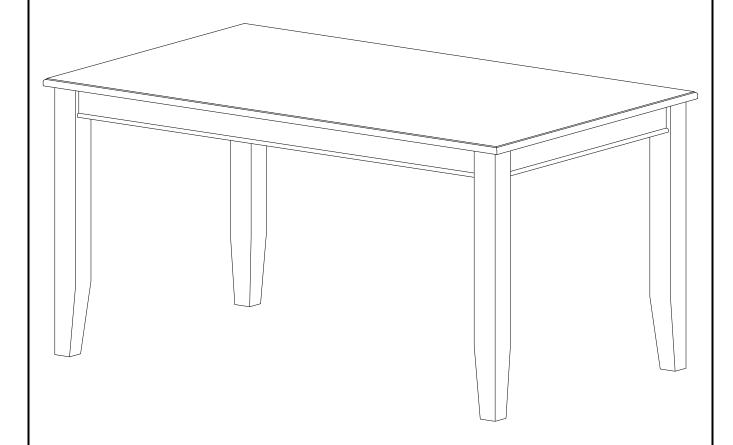

## **ASSEMBLY INSTRUCTIONS**

Description: RECTANGULAR DINING TABLE 36"x60"

Dimension : 36".W x 60".D x 30".H

Cube Size : 62.5"x 38.3"x5.1" NW: 70.4 LBS

GW: 77 LBS

#### **PART LIST**

When unpacking, please be careful not to discard any parts with the packaging. Before continuing, please make sure you have the following parts:

| NC | Description | Qty | Sketch | NO | Description | Qty | Sketch |
|----|-------------|-----|--------|----|-------------|-----|--------|
| Α  | Тор         | 1   |        | В  | Table Leg   | 4   | Coo    |