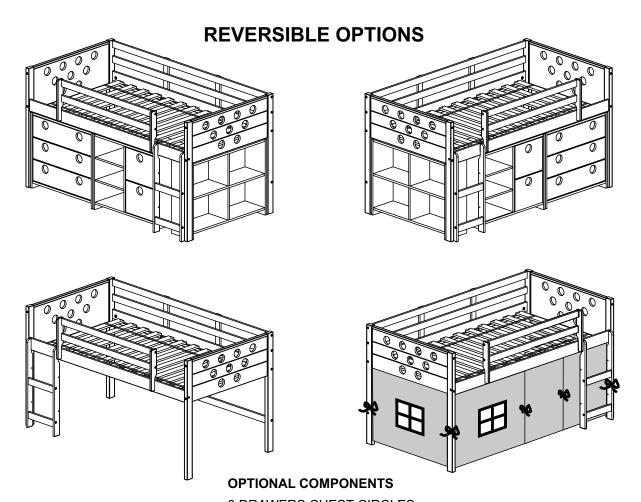

## **LOW LOFT BED CIRCLES**

3 DRAWERS CHEST CIRCLES 2 DRAWERS CHEST CIRCLES BOOKCASE

Thank you for purchasing this quality product. Be sure to check all packing material carefully for small parts which may have come loose inside the carton during shipment. Separate, identify and count all parts and hardware.

# **OPTION COMPONENTS**