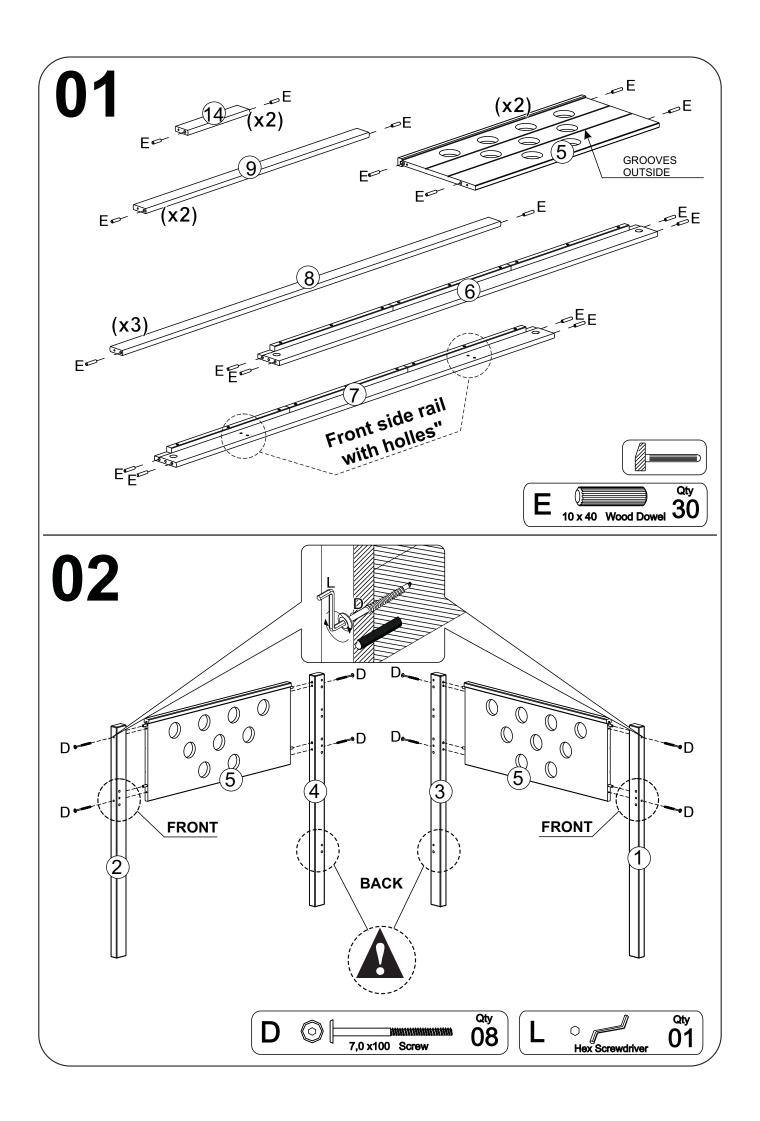

Compare with the parts list to be sure all parts are present.

"DO NOT TIGHTEN SCREWS UNTIL COMPLETELY ASSEMBLED"