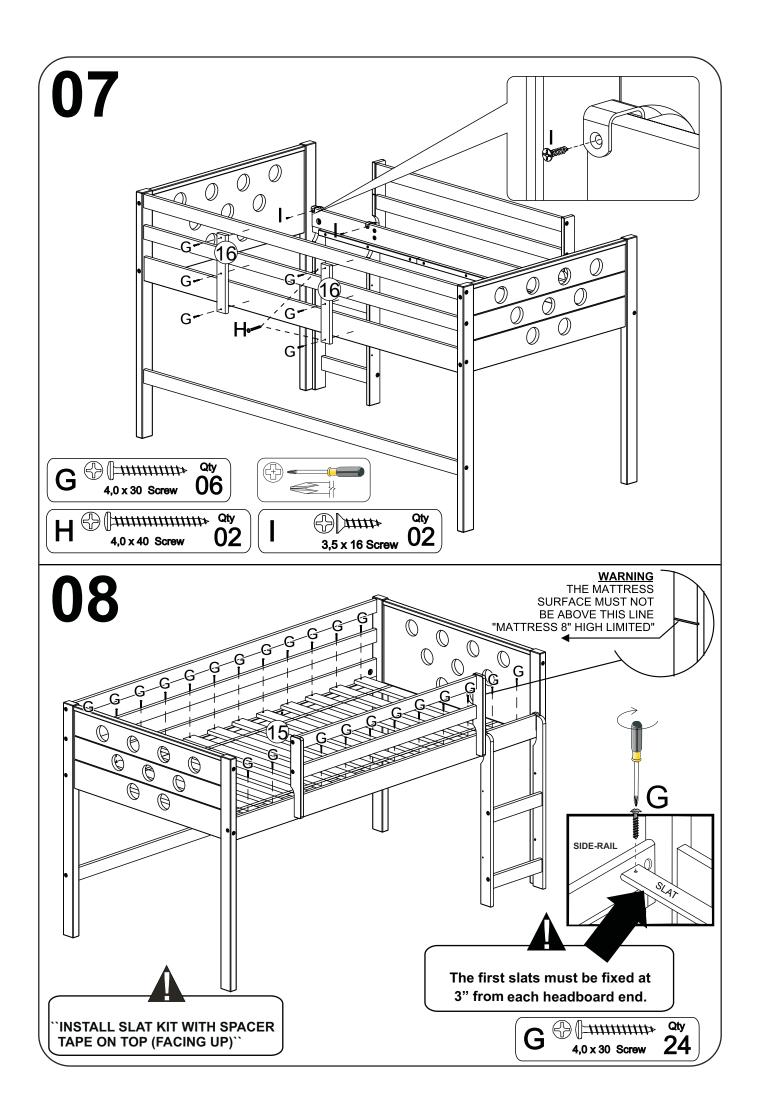

Compare with the parts list to be sure all parts are present.

"DO NOT TIGHTEN SCREWS UNTIL COMPLETELY ASSEMBLED"

### **IMPORTANT:**

PLEASE READ INSTRUCTION BEFORE STARTING THE ASSEMBLY