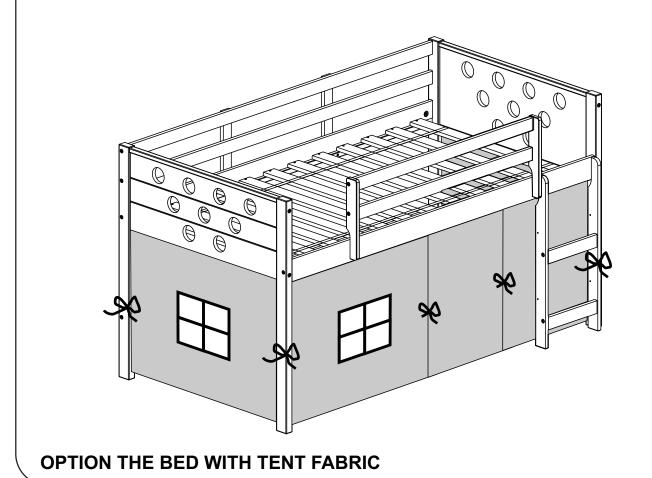

# ASSEMBLY INSTRUCTIONS

## **LOW LOFT BED CIRCLES**



3 DRAWERS CHEST CIRCLES 2 DRAWERS CHEST CIRCLES BOOKCASE

Thank you for purchasing this quality product. Be sure to check all packing material carefully for small parts which may have come loose inside the carton during shipment. Separate, identify and count all parts and hardware.

Compare with the parts list to be sure all parts are present.

"DO NOT TIGHTEN SCREWS UNTIL COMPLETELY ASSEMBLED"



### **IMPORTANT:**

PLEASE READ INSTRUCTION BEFORE STARTING THE ASSEMBLY

# Part List - LOW LOFT BED CIRCLES 116 116

**Identifying the Hardware**-Identify the hardware using the illustrations below.













## **OPTION THE BED ONLY**



# **OPTION COMPONENTS**