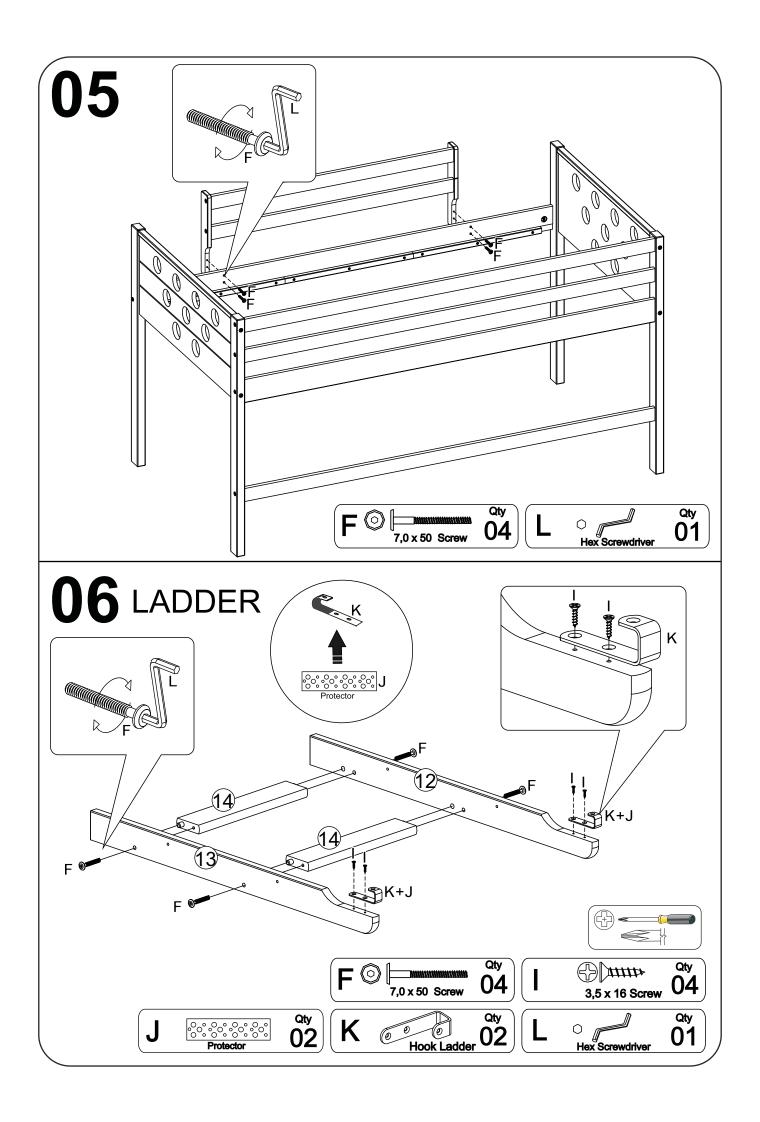

Compare with the parts list to be sure all parts are present.

"DO NOT TIGHTEN SCREWS UNTIL COMPLETELY ASSEMBLED"

### **IMPORTANT:**

PLEASE READ INSTRUCTION BEFORE STARTING THE ASSEMBLY