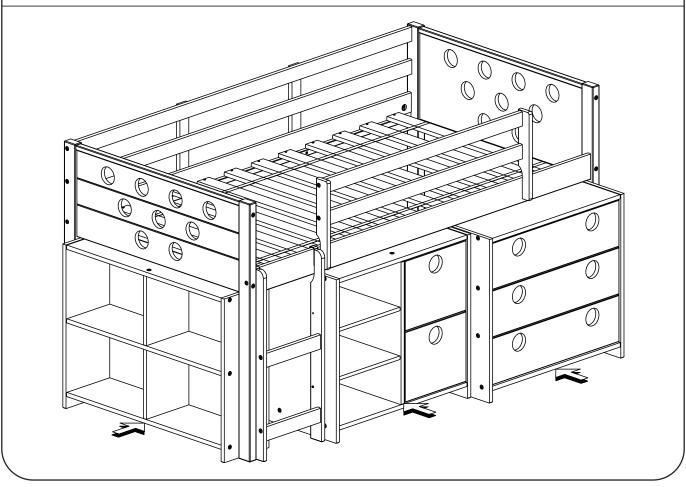

# ASSEMBLY INSTRUCTIONS

## **LOW LOFT BED CIRCLES**



3 DRAWERS CHEST CIRCLES 2 DRAWERS CHEST CIRCLES BOOKCASE

Thank you for purchasing this quality product. Be sure to check all packing material carefully for small parts which may have come loose inside the carton during shipment. Separate, identify and count all parts and hardware.

Compare with the parts list to be sure all parts are present.

"DO NOT TIGHTEN SCREWS UNTIL COMPLETELY ASSEMBLED"



### **IMPORTANT:**

PLEASE READ INSTRUCTION BEFORE STARTING THE ASSEMBLY

# Part List - LOW LOFT BED CIRCLES 116 116

**Identifying the Hardware**-Identify the hardware using the illustrations below.













## **OPTION THE BED ONLY**



# **OPTION COMPONENTS**