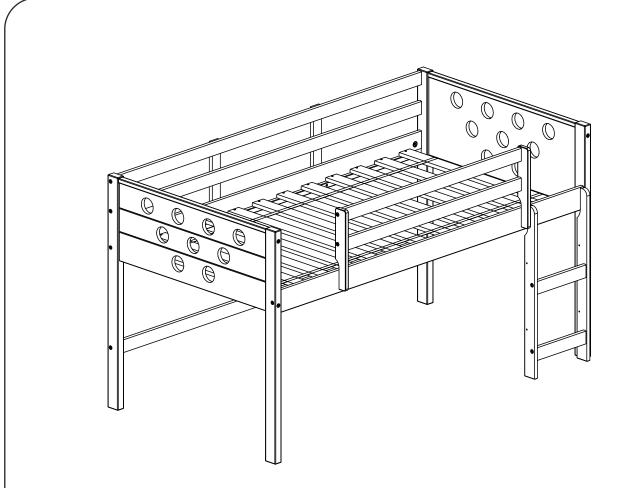

# ASSEMBLY INSTRUCTIONS

## **LOW LOFT BED CIRCLES**



3 DRAWERS CHEST CIRCLES 2 DRAWERS CHEST CIRCLES BOOKCASE

Thank you for purchasing this quality product. Be sure to check all packing material carefully for small parts which may have come loose inside the carton during shipment. Separate, identify and count all parts and hardware.

Compare with the parts list to be sure all parts are present.

"DO NOT TIGHTEN SCREWS UNTIL COMPLETELY ASSEMBLED"



### **IMPORTANT:**

PLEASE READ INSTRUCTION BEFORE STARTING THE ASSEMBLY

# Part List - LOW LOFT BED CIRCLES 116 116

**Identifying the Hardware**-Identify the hardware using the illustrations below.













## **OPTION THE BED ONLY**



# **OPTION COMPONENTS**