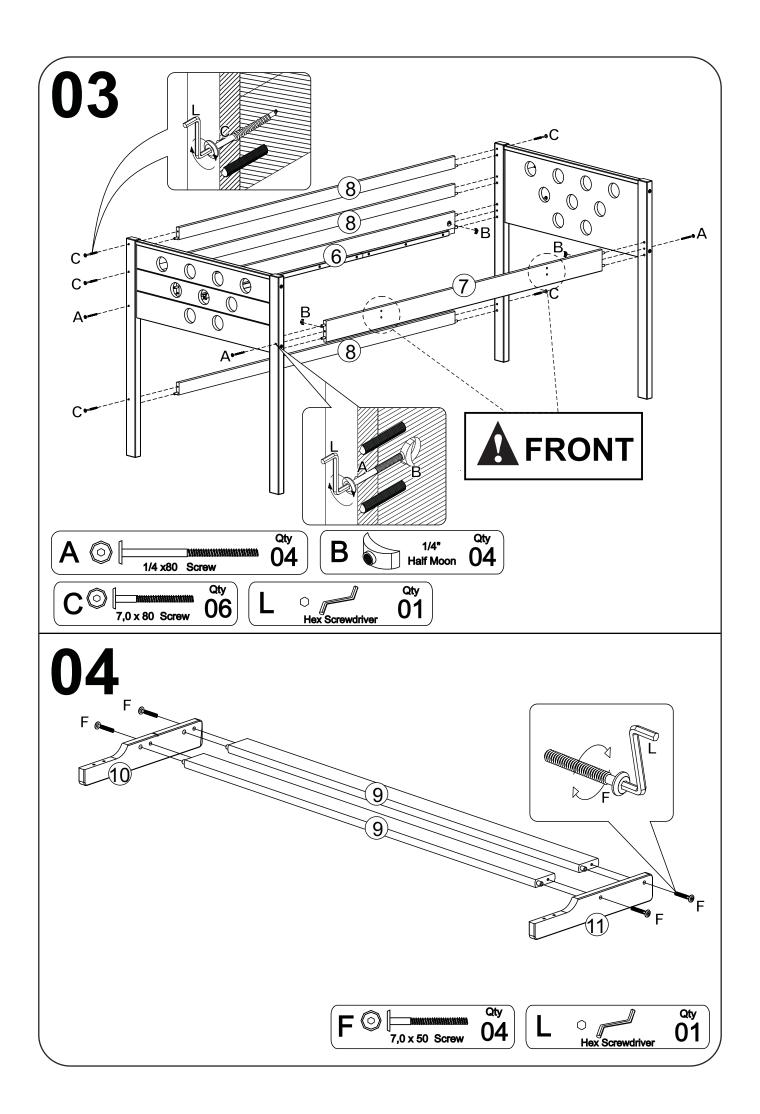

Compare with the parts list to be sure all parts are present.

"DO NOT TIGHTEN SCREWS UNTIL COMPLETELY ASSEMBLED"

### **IMPORTANT:**

PLEASE READ INSTRUCTION BEFORE STARTING THE ASSEMBLY