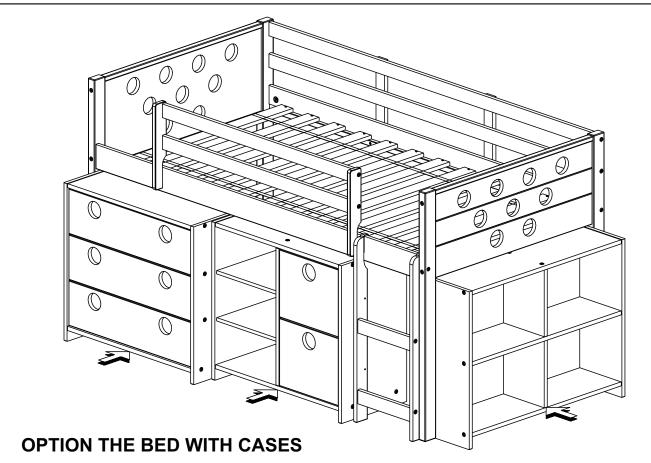

# ASSEMBLY INSTRUCTIONS

## **LOW LOFT BED CIRCLES**



3 DRAWERS CHEST CIRCLES 2 DRAWERS CHEST CIRCLES BOOKCASE

Thank you for purchasing this quality product. Be sure to check all packing material carefully for small parts which may have come loose inside the carton during shipment. Separate, identify and count all parts and hardware.

Compare with the parts list to be sure all parts are present.

"DO NOT TIGHTEN SCREWS UNTIL COMPLETELY ASSEMBLED"



### **IMPORTANT:**

PLEASE READ INSTRUCTION BEFORE STARTING THE ASSEMBLY

# Part List - LOW LOFT BED CIRCLES 116 116

**Identifying the Hardware**-Identify the hardware using the illustrations below.













## **OPTION THE BED ONLY**



# **OPTION COMPONENTS**