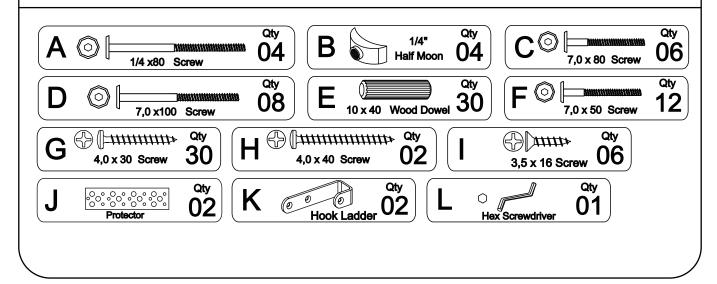

# Part List - LOW LOFT BED CIRCLES 116 116

**Identifying the Hardware**-Identify the hardware using the illustrations below.