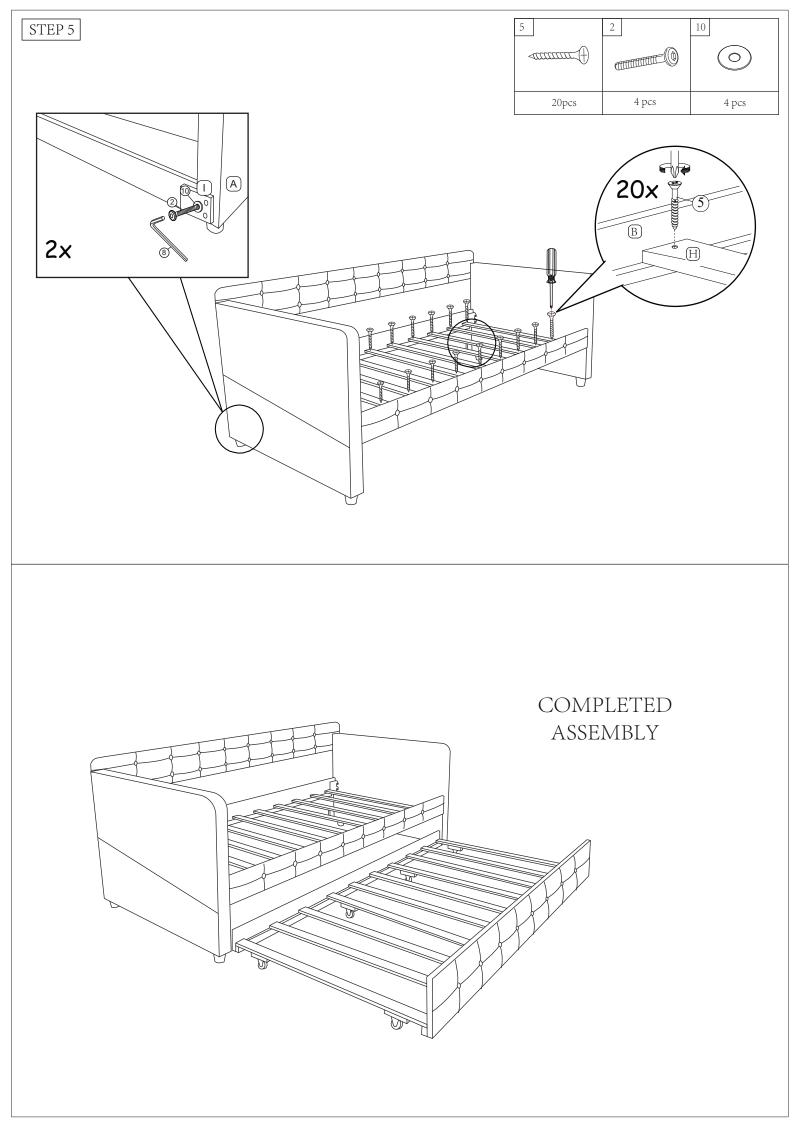

## ASSEMBLY INSTRUCTION

SRN-DB5012T

| NO | PARTLIST (IN CARTON 1 OF 2) |       |
|----|-----------------------------|-------|
| A  | Headboard                   | 2 pcs |

| NO | PARTLIST (IN CARTON 2 OF 2) | QTY    |
|----|-----------------------------|--------|
| В  | Side Rail                   | 2 pcs  |
| С  | Trundle Long Panel (i)      | l pcs  |
| D  | Back Support                | 1 pc   |
| Е  | Trundle Bed Slat            | 10 pcs |
| G  | Bed Leg                     | 4 pcs  |
| Η  | Bed Slat                    | 10 pcs |
| F  | Trundle Slat Cube           | 8 pcs  |
| Ι  | Stopper                     | 2 pcs  |
| J  | Trundle Long Panel (ii)     | 1 pc   |

| NO | HARDWARE LIST (IN CARTON 2 O | F2) QTY |
|----|------------------------------|---------|
| 1  | JCBB M8 x 20 mm              | 8 pcs   |
| 2  | JCBC M6 x 35 mm              | 4 pcs   |
| 3  | JCBC M6 x 45 mm              | 4 pcs   |
| 4  | CSK M4 x 16mm                | 32 pcs  |
| 5  | CSK M4 x 30mm                | 40 pcs  |
| 6  | CSK M4 x 35mm                | 16 pcs  |
| 7  | Wheel                        | 8 pcs   |
| 8  | Allen Key M4                 | 1 pc    |
| 9  | Allen Key M5                 | l pc    |
| 10 | Flat Washer M6               | 8 pcs   |