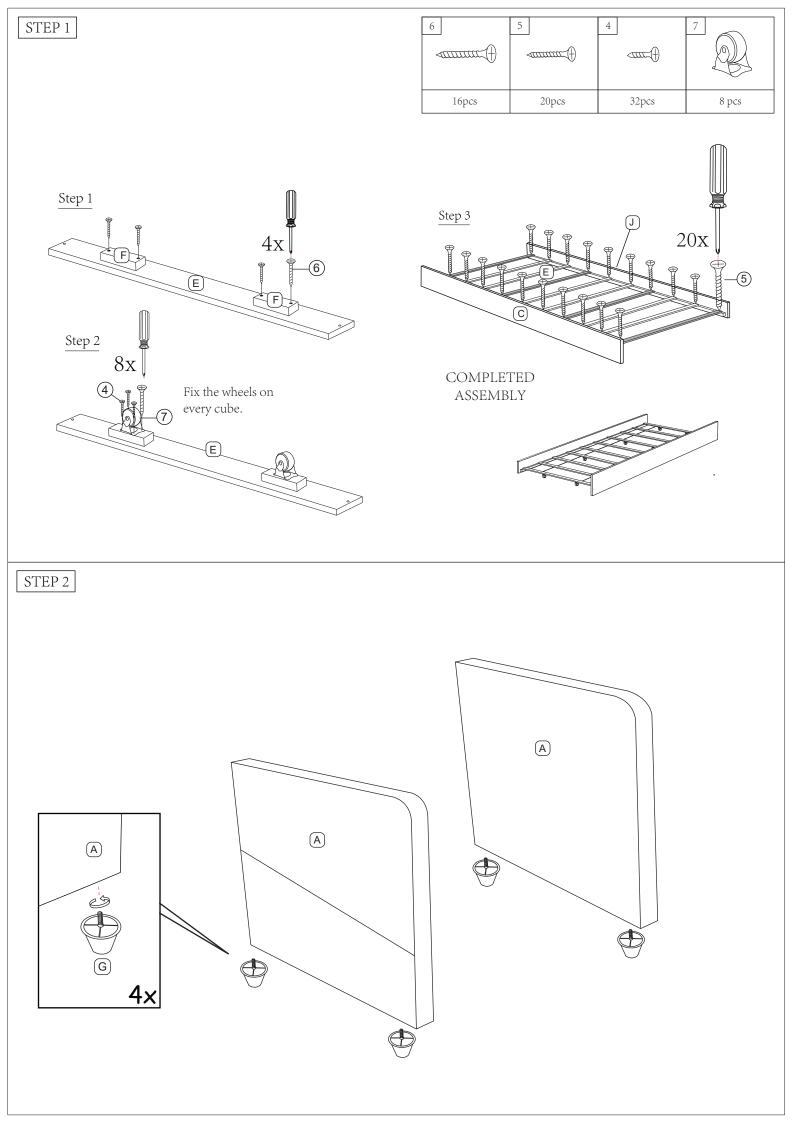

## ASSEMBLY INSTRUCTION

SRN-DB5012T

| NO | PARTLIST (IN CARTON 1 OF 2) |       |
|----|-----------------------------|-------|
| A  | Headboard                   | 2 pcs |

| NO | PARTLIST (IN CARTON 2 OF 2) | QTY    |
|----|-----------------------------|--------|
| В  | Side Rail                   | 2 pcs  |
| С  | Trundle Long Panel (i)      | l pcs  |
| D  | Back Support                | 1 pc   |
| Е  | Trundle Bed Slat            | 10 pcs |
| G  | Bed Leg                     | 4 pcs  |
| Η  | Bed Slat                    | 10 pcs |
| F  | Trundle Slat Cube           | 8 pcs  |
| Ι  | Stopper                     | 2 pcs  |
| J  | Trundle Long Panel (ii)     | 1 pc   |

| NO | HARDWARE LIST (IN CARTON 2 O | F2) QTY |
|----|------------------------------|---------|
| 1  | JCBB M8 x 20 mm              | 8 pcs   |
| 2  | JCBC M6 x 35 mm              | 4 pcs   |
| 3  | JCBC M6 x 45 mm              | 4 pcs   |
| 4  | CSK M4 x 16mm                | 32 pcs  |
| 5  | CSK M4 x 30mm                | 40 pcs  |
| 6  | CSK M4 x 35mm                | 16 pcs  |
| 7  | Wheel                        | 8 pcs   |
| 8  | Allen Key M4                 | 1 pc    |
| 9  | Allen Key M5                 | l pc    |
| 10 | Flat Washer M6               | 8 pcs   |

CAUTION :

- 1. Do not Full Tighten the nut or screw until all ready to assemble.
- 2. Do not Over Tighten the nut or screw to avoid causing damages to the thread.
- 3. Keep all hardware part out reach of children.