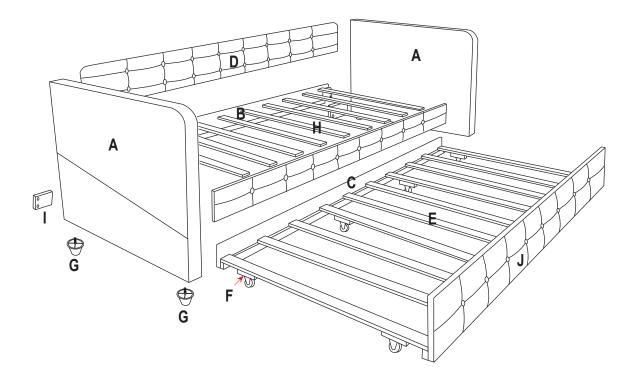

## ASSEMBLY INSTRUCTION

SRN-DB5012T

| NO | PARTLIST (IN CARTON 1 OF 2) |       |
|----|-----------------------------|-------|
| A  | Headboard                   | 2 pcs |

| NO | PARTLIST (IN CARTON 2 OF 2) | QTY    |
|----|-----------------------------|--------|
| В  | Side Rail                   | 2 pcs  |
| С  | Trundle Long Panel (i)      | l pcs  |
| D  | Back Support                | 1 pc   |
| Е  | Trundle Bed Slat            | 10 pcs |
| G  | Bed Leg                     | 4 pcs  |
| Η  | Bed Slat                    | 10 pcs |
| F  | Trundle Slat Cube           | 8 pcs  |
| Ι  | Stopper                     | 2 pcs  |
| J  | Trundle Long Panel (ii)     | 1 pc   |