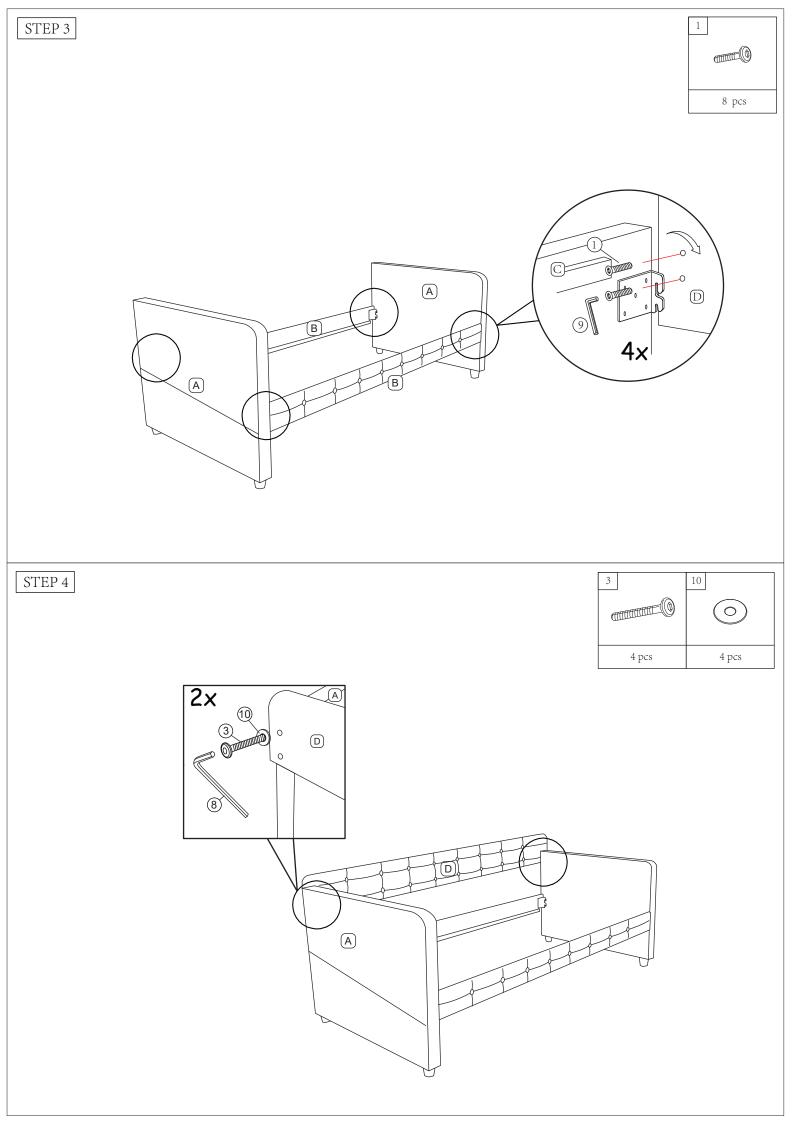

## ASSEMBLY INSTRUCTION

SRN-DB5012T

| NO | PARTLIST (IN CARTON 1 OF 2) |       |
|----|-----------------------------|-------|
| A  | Headboard                   | 2 pcs |

| NO | PARTLIST (IN CARTON 2 OF 2) | QTY    |
|----|-----------------------------|--------|
| В  | Side Rail                   | 2 pcs  |
| С  | Trundle Long Panel (i)      | l pcs  |
| D  | Back Support                | 1 pc   |
| Е  | Trundle Bed Slat            | 10 pcs |
| G  | Bed Leg                     | 4 pcs  |
| Η  | Bed Slat                    | 10 pcs |
| F  | Trundle Slat Cube           | 8 pcs  |
| Ι  | Stopper                     | 2 pcs  |
| J  | Trundle Long Panel (ii)     | 1 pc   |

| NO | HARDWARE LIST (IN CARTON 2 O | F2) QTY |
|----|------------------------------|---------|
| 1  | JCBB M8 x 20 mm              | 8 pcs   |
| 2  | JCBC M6 x 35 mm              | 4 pcs   |
| 3  | JCBC M6 x 45 mm              | 4 pcs   |
| 4  | CSK M4 x 16mm                | 32 pcs  |
| 5  | CSK M4 x 30mm                | 40 pcs  |
| 6  | CSK M4 x 35mm                | 16 pcs  |
| 7  | Wheel                        | 8 pcs   |
| 8  | Allen Key M4                 | 1 pc    |
| 9  | Allen Key M5                 | l pc    |
| 10 | Flat Washer M6               | 8 pcs   |