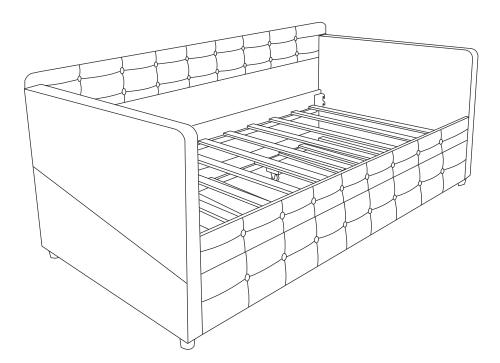

## ASSEMBLY INSTRUCTION

SRN-DB5012T

| NO | PARTLIST (IN CARTON 1 OF 2) |       |
|----|-----------------------------|-------|
| A  | Headboard                   | 2 pcs |

| NO | PARTLIST (IN CARTON 2 OF 2) | QTY    |
|----|-----------------------------|--------|
| В  | Side Rail                   | 2 pcs  |
| С  | Trundle Long Panel (i)      | l pcs  |
| D  | Back Support                | 1 pc   |
| Е  | Trundle Bed Slat            | 10 pcs |
| G  | Bed Leg                     | 4 pcs  |
| Η  | Bed Slat                    | 10 pcs |
| F  | Trundle Slat Cube           | 8 pcs  |
| Ι  | Stopper                     | 2 pcs  |
| J  | Trundle Long Panel (ii)     | 1 pc   |