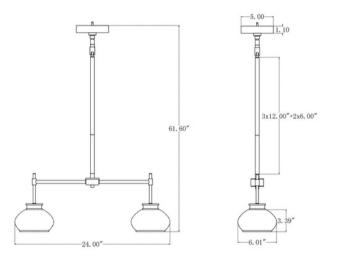

## **Fixture Attributes**

Category: Interior Chandelier

Finish: Matte Black
Body: Steel+Aluminum
Shade Finish: Clear

Overall Size: 24"x24"x61.6"

Rod/Chain Length: 3\*12"+2\*6"

Max. Height from Ceiling: 61.6"

Min. Height from Ceiling: 13.6"

Weight of fixture: 8.38 LBS

Certifications/Qualifications: UL / cUL Smart SkyPlug Compatible: N/A

Warranty: <a href="https://www.skyplug.com/warranty">www.skyplug.com/warranty</a>