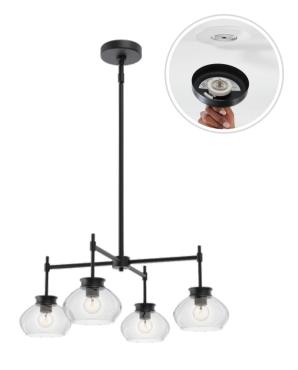

## **Fixture Attributes**

Category: Interior Chandelier

Finish: Matte Black
Body: Steel+Aluminum
Shade Finish: Clear

Overall Size: 24"x24"x61.6"

Rod/Chain Length: 3\*12"+2\*6"

Max. Height from Ceiling: 61.6"

Available Finishes

Matte Black

**Brushed Nickel** 

# **Light Source**

Lamp Not Included
Lamp Type: G16.5
Incandescent or LED
Number of bulbs: 4

Max Wattage/Range: 60W

Voltage: 120

Socket Type: E12 CAND BASE