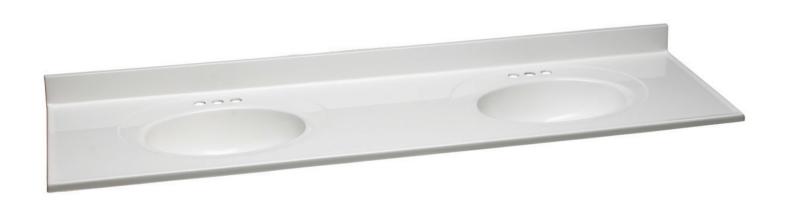

## 73" Cultured Marble Double Vanity Top Solid White

**BOWL MATERIAL:** Cultured Marble

**BACK SPLASH INCLUDED:** Yes NUMBER OF BOWLS: 2

**BOWL DIMENSIONS:** 5.63 in  $H \times 12.4$  in  $W \times 18.7$  in D

**BOWL SHAPE:** Oval SINK THICKNESS: 0.98in **MOUNTING TYPE:** Integrated **OVERFLOW HOLE:** Yes

**VANITY TOP COLOR:** Solid White

WARRANTY: 5-Year limited warranty Yes

LEGAL FOR SALE IN CALIFORNIA:

TYPE: JOB:

**ORDER CODE:** APPROVALS: