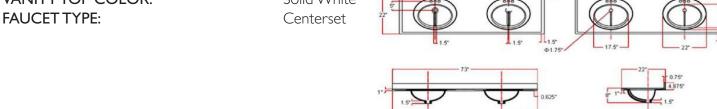

## **SPECIFICATIONS**

MATERIAL: Cultured Marble

100% Silicone TOOLS NEEDED FOR INSTALLATION:

**ASSEMBLED DIMENSIONS:** 11.74 in  $H \times 73$  in  $W \times 22$  in D

**ASSEMBLED WEIGHT:** 100.5 lbs

NUMBER OF MOUNTING HOLES: 3

**BOWL MATERIAL:** Cultured Marble

**BACK SPLASH INCLUDED:** Yes NUMBER OF BOWLS: 2

**BOWL DIMENSIONS:** 5.63 in  $H \times 12.4$  in  $W \times 18.7$  in D

**BOWL SHAPE:** Oval SINK THICKNESS: 0.98in **MOUNTING TYPE:** Integrated **OVERFLOW HOLE:** Yes

**VANITY TOP COLOR:** Solid White

WARRANTY: 5-Year limited warranty Yes

LEGAL FOR SALE IN CALIFORNIA:

TYPE: JOB:

**ORDER CODE:** APPROVALS: