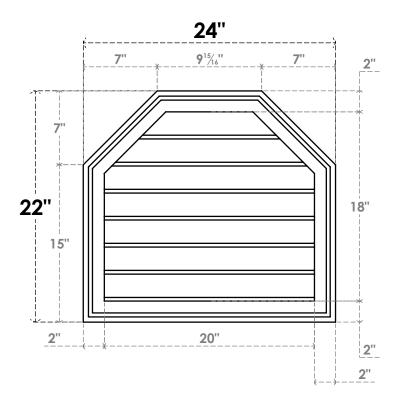

## **GVPOT24X2202SN**

24"W X 22"H OCTAGONAL TOP SURFACE MOUNT PVC GABLE VENT: NON-FUNCTIONAL, W/ 2"W X 1-1/2"P BRICKMOULD FRAME

**FRONT** 

SIDE

LOUVER HEIGHT: 2 5/8"

LOUVER QTY: 7