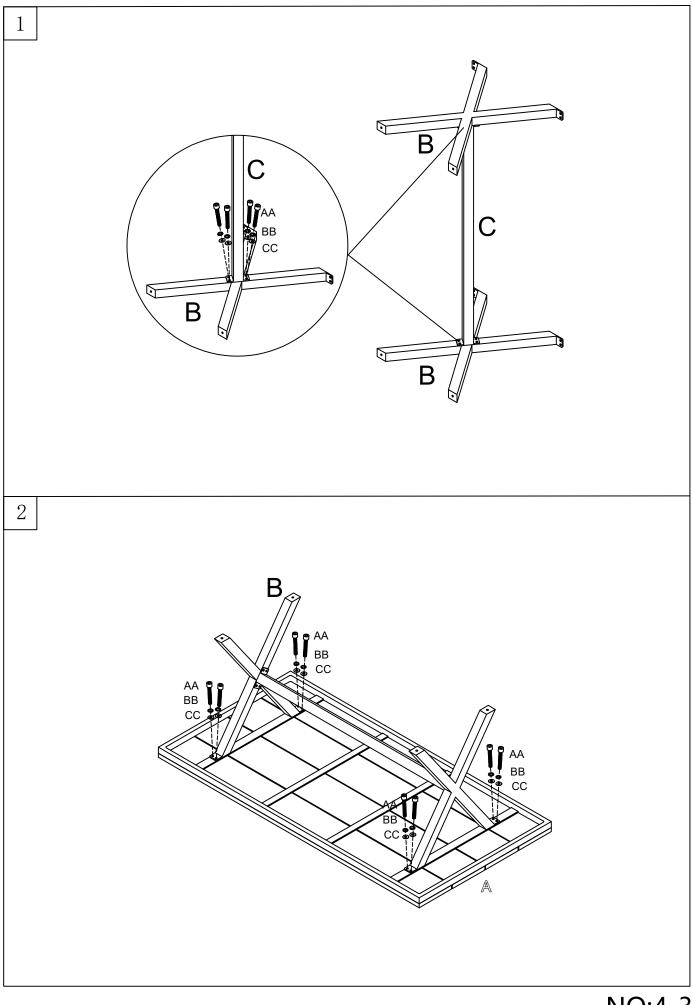

Thanks again

| A |  | 1PC  | AA | 6*25 Screw | 16PCS  |
|---|--|------|----|------------|--------|
|   |  |      | BB |            | 16PCS  |
| В |  | 2PCS | СС |            | 16PCS  |
|   |  |      | DD |            | 16PCS  |
| С |  | 1PC  | EE |            | 1PC    |
|   |  |      |    |            | NO:4-1 |