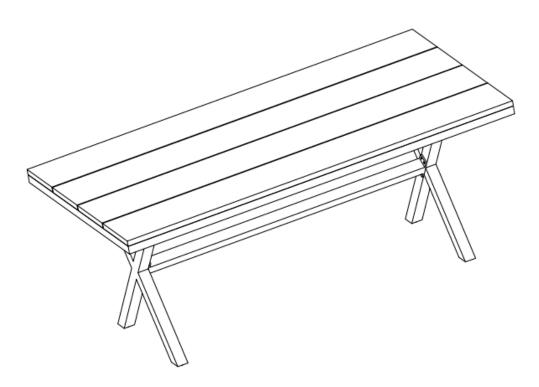

## Dear Customer

Thank you for choosing our product. This HIPS Outdoor Dining Table is designed and packed in compact way. You are required to assemble according to our instruction. All component or accessories are included within the package. Simple a few steps & around 20 Minutes needed by single person.