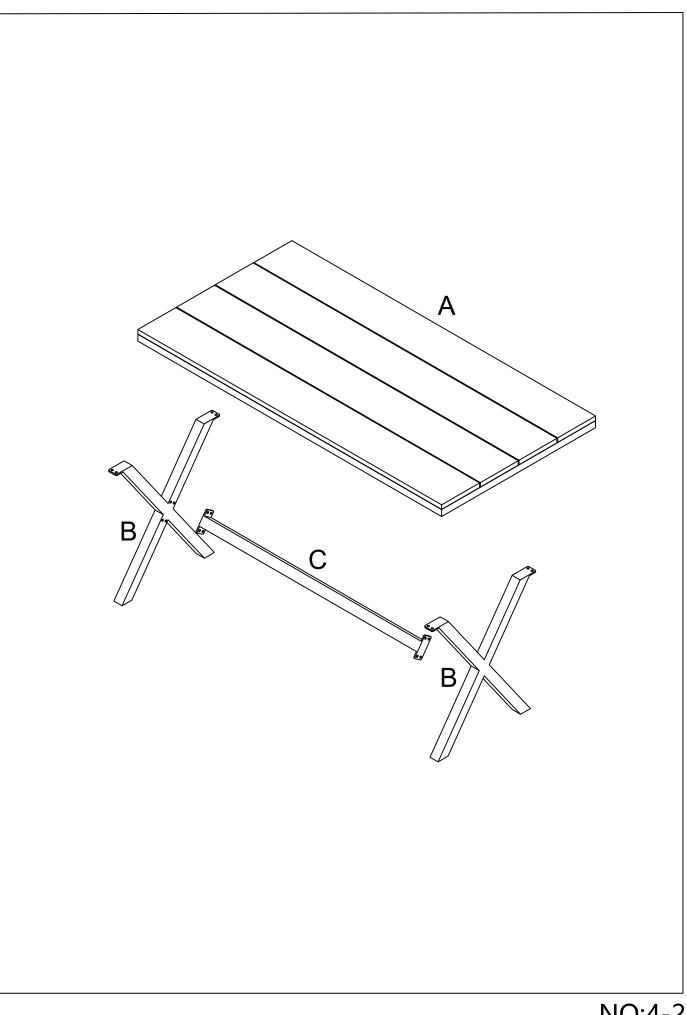

Thanks again

| A |  | 1PC  | AA | 6*25 Screw | 16PCS  |
|---|--|------|----|------------|--------|
|   |  |      | BB |            | 16PCS  |
| В |  | 2PCS | СС |            | 16PCS  |
|   |  |      | DD |            | 16PCS  |
| С |  | 1PC  | EE |            | 1PC    |
|   |  |      |    |            | NO:4-1 |