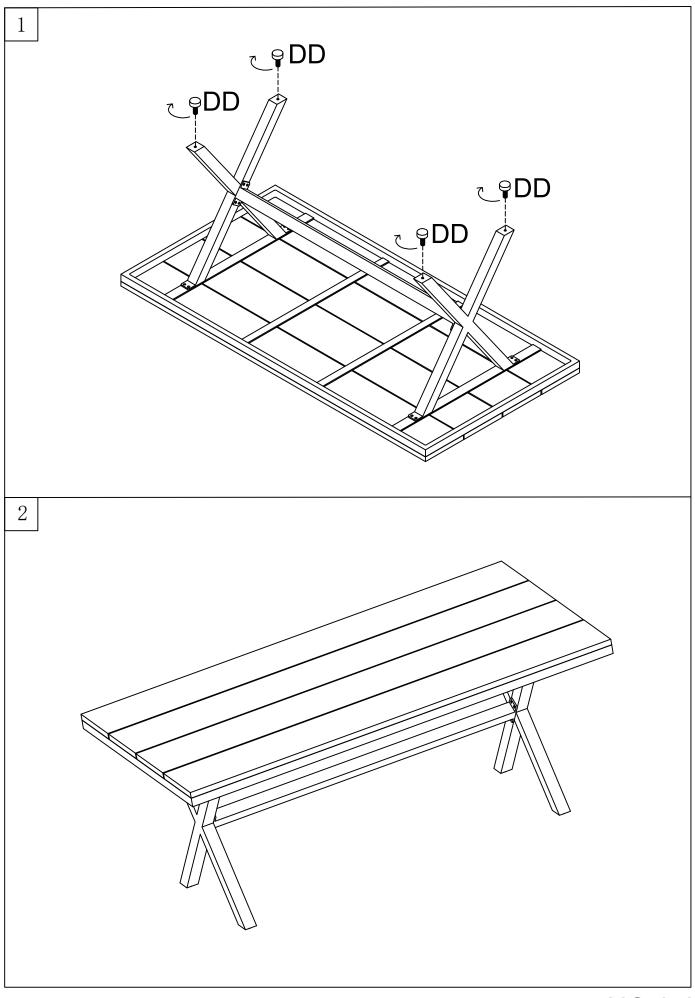

## **Assembly Instruction**

## Dear Customer

Thank you for choosing our product. This HIPS Outdoor Dining Table is designed and packed in compact way. You are required to assemble according to our instruction. All component or accessories are included within the package. Simple a few steps & around 20 Minutes needed by single person.