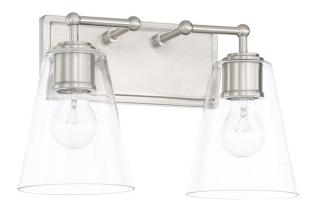

# **2 LIGHT VANITY**

**Brushed Nickel** 

Available Finishes: Brushed Nickel (BN), Old Bronze (OB), Polished

Nickel (PN)

# **DIMENSIONS**

Dimensions: 14.75"W x 9.5"H x 7.25"E

Product Weight: 4.5 lbs.

Backplate: 10"W x 4.5"H x 0.75"E Junction: Ctr/Top: 2"; Ctr/Btm: 7.5"

### **GLASS DESCRIPTION**

Clear Glass

Glass Dimensions: 6"W X 7"H