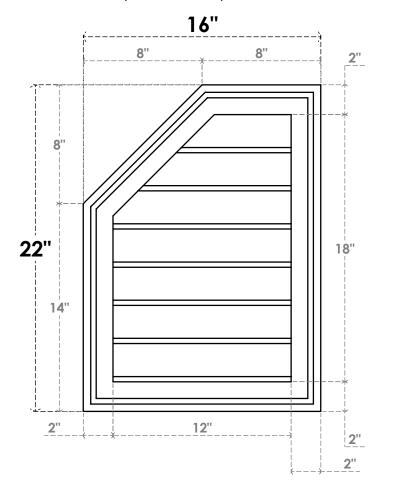

## GVPOL16X2202SN

16"W X 22"H HALF OCTAGON TOP LEFT SURFACE MOUNT PVC GABLE VENT: NON-FUNCTIONAL, W/ 2"W X 1-1/2"P BRICKMOULD FRAME

**FRONT** 

SIDE

LOUVER HEIGHT: 2 5/8" LOUVER QTY: 7

EKENA MILLWORK 2300 WEST MAIN ST. CLARKSVILLE, TX 75426 TOLL FREE: 866-607-0453 WWW.EKENAMILLWORK.COM