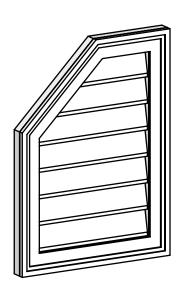

## GVPOL16X2202SN

16"W X 22"H HALF OCTAGON TOP LEFT SURFACE MOUNT PVC GABLE VENT: NON-FUNCTIONAL, W/ 2"W X 1-1/2"P BRICKMOULD FRAME

**FRONT** 

SIDE

LOUVER HEIGHT: 2 5/8" LOUVER QTY: 7

EKENA MILLWORK 2300 WEST MAIN ST. CLARKSVILLE, TX 75426 TOLL FREE: 866-607-0453 WWW.EKENAMILLWORK.COM