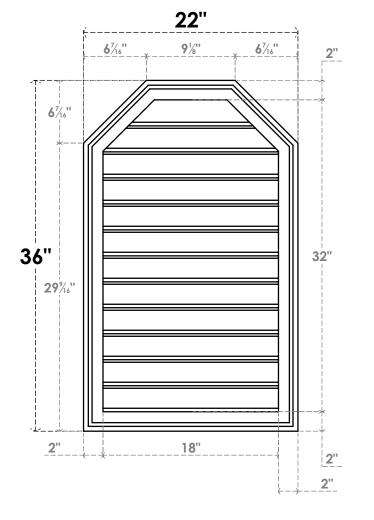

## GVPOT22X3602SF

22"W X 36"H OCTAGONAL TOP SURFACE MOUNT PVC GABLE VENT: FUNCTIONAL, W/ 2"W X 1-1/2"P BRICKMOULD FRAME

**VENTING AREA: 48.2 SQ IN** 

LOUVER HEIGHT: 2 5/8"

LOUVER QTY: 12

**FRONT** 

SIDE

EKENA MILLWORK 2300 WEST MAIN ST. CLARKSVILLE, TX 75426 TOLL FREE: 866-607-0453 WWW.EKENAMILLWORK.COM