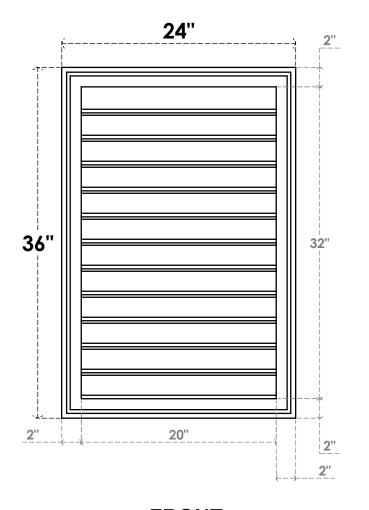

## **GVPVE24X3602SF**

24"W X 36"H RECTANGLE SURFACE MOUNT PVC GABLE VENT: FUNCTIONAL, W/ 2"W X 1-1/2"P **BRICKMOULD FRAME** 

**VENTING AREA: 55 SQ IN** LOUVER HEIGHT: 2 5/8"

LOUVER QTY: 12

**FRONT** 

SIDE

**EKENA MILLWORK** 2300 WEST MAIN ST. CLARKSVILLE, TX 75426 TOLL FREE: 866-607-0453 WWW.EKENAMILLWORK.COM