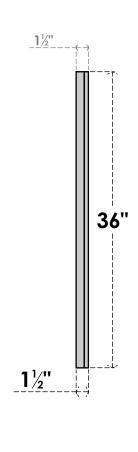

## **GVPVE24X3602SF**

24"W X 36"H RECTANGLE SURFACE MOUNT PVC GABLE VENT: FUNCTIONAL, W/ 2"W X 1-1/2"P **BRICKMOULD FRAME** 

**VENTING AREA: 55 SQ IN** LOUVER HEIGHT: 2 5/8"

LOUVER QTY: 12

**FRONT** 

SIDE

**EKENA MILLWORK** 2300 WEST MAIN ST. CLARKSVILLE, TX 75426 TOLL FREE: 866-607-0453 WWW.EKENAMILLWORK.COM