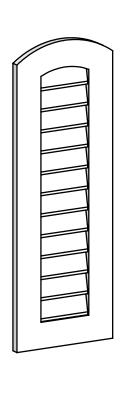

## GVPAR14X4001SN

14"W X 40"H ARCH TOP SURFACE MOUNT PVC GABLE VENT: NON-FUNCTIONAL, W/ 3-1/2"W X 1"P STANDARD FRAME

**FRONT** 

SIDE

LOUVER HEIGHT: 2 3/4" LOUVER QTY: 12

EKENA MILLWORK 2300 WEST MAIN ST. CLARKSVILLE, TX 75426 TOLL FREE: 866-607-0453 WWW.EKENAMILLWORK.COM