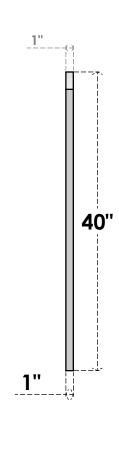

## GVPAR14X4001SN

14"W X 40"H ARCH TOP SURFACE MOUNT PVC GABLE VENT: NON-FUNCTIONAL, W/ 3-1/2"W X 1"P STANDARD FRAME

**FRONT** 

SIDE

LOUVER HEIGHT: 2 3/4" LOUVER QTY: 12

EKENA MILLWORK 2300 WEST MAIN ST. CLARKSVILLE, TX 75426 TOLL FREE: 866-607-0453 WWW.EKENAMILLWORK.COM