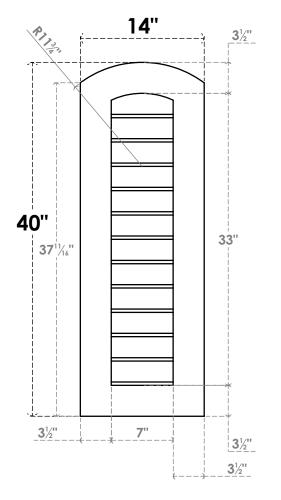

## GVPAR14X4001SN

14"W X 40"H ARCH TOP SURFACE MOUNT PVC GABLE VENT: NON-FUNCTIONAL, W/ 3-1/2"W X 1"P STANDARD FRAME

**FRONT** 

SIDE

LOUVER HEIGHT: 2 3/4" LOUVER QTY: 12

EKENA MILLWORK 2300 WEST MAIN ST. CLARKSVILLE, TX 75426 TOLL FREE: 866-607-0453 WWW.EKENAMILLWORK.COM