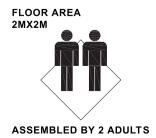

# **Before You Start**

- Read each step carefully before starting. It is very important to ensure each step followed in correct order, otherwise assembly difficulties may occur.
- ⚠ Most of board parts are labeled or stamped on the raw edges. Have a check to make sure all parts are included.
- ⚠ Work in a spacious area, preferably on a carpet close to where the unit will be used.
- ★ Keep the handtools close at hand. Do not use power tools to assemble your furniture.
  They may scratch or damage the parts.