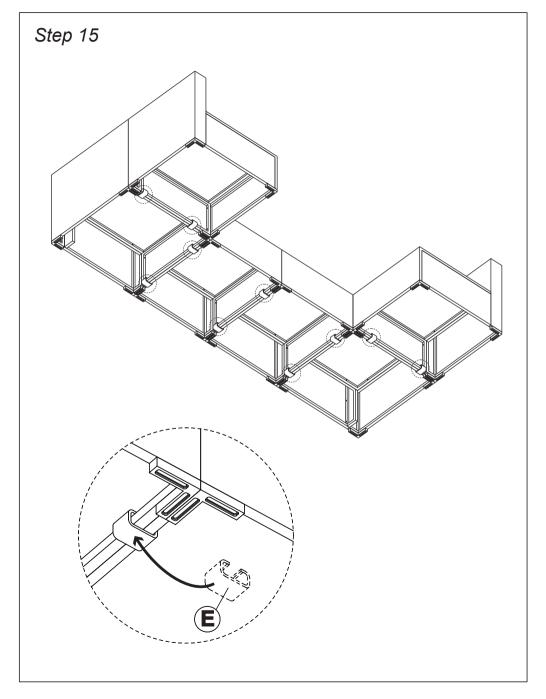

# **Before You Start**

- Read each step carefully before starting. It is very important to ensure each step followed in correct order, otherwise assembly difficulties may occur.
- ⚠ Most of board parts are labeled or stamped on the raw edges. Have a check to make sure all parts are included.
- ⚠ Work in a spacious area, preferably on a carpet close to where the unit will be used.
- ★ Keep the handtools close at hand. Do not use power tools to assemble your furniture.
  They may scratch or damage the parts.