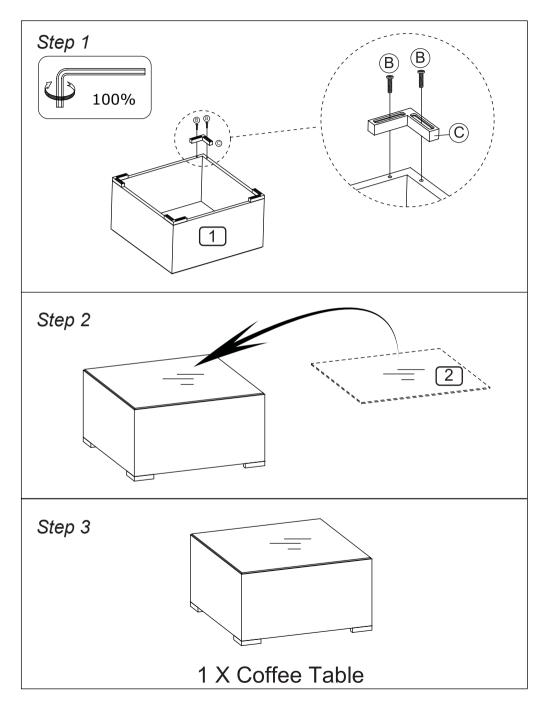

# **Before You Start**

- Read each step carefully before starting. It is very important to ensure each step followed in correct order, otherwise assembly difficulties may occur.
- ⚠ Most of board parts are labeled or stamped on the raw edges. Have a check to make sure all parts are included.
- ⚠ Work in a spacious area, preferably on a carpet close to where the unit will be used.
- ★ Keep the handtools close at hand. Do not use power tools to assemble your furniture.
  They may scratch or damage the parts.