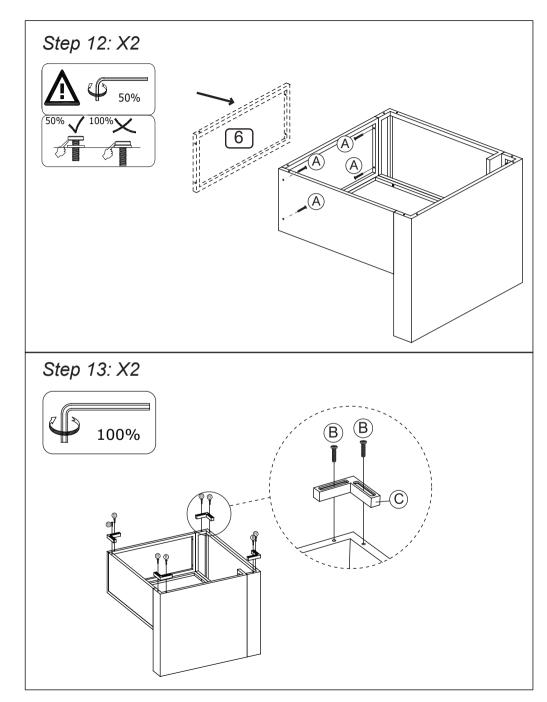

lp first. Replacements for missing or damaged parts will be shipped ASAP!

**Follow Costway** 













### **Contact Us!**

#### Do NOT return this item.

Contact our friendly customer service department for help first.



# **Before You Start**



- Read each step carefully before starting. It is very important to ensure each step followed in correct order, otherwise assembly difficulties may occur.
- ⚠ Most of board parts are labeled or stamped on the raw edges. Have a check to make sure all parts are included.
- ⚠ Work in a spacious area, preferably on a carpet close to where the unit will be used.
- ★ Keep the handtools close at hand. Do not use power tools to assemble your furniture.
  They may scratch or damage the parts.



### **PARTS LIST**



#### HARDWARE LIST























## **Care and Maintenance**

Use a soft, clean cloth that will not scratch the surface when dusting. Use of furniture polish is not necessary.

Should you choose to use polish, test first in an inconspicuous area.

Using solvents of any kind on your furniture may damage the finish.

Liquid spills should be removed immediately. Using a soft clean cloth, blot the spill gently. Avoid rubbing.

Check bolts/screws periodically and tighten them if necessary.

### Further advice about wood furniture care

Please protect your outdoor furniture with a cover when not in use since Long-term sunlight exposure will result in the damage on the surface.

In addition to sunlight damage, wood and metal frame suffers when exposed to extremes in temperature and humidity.

Proper care and cleaning a