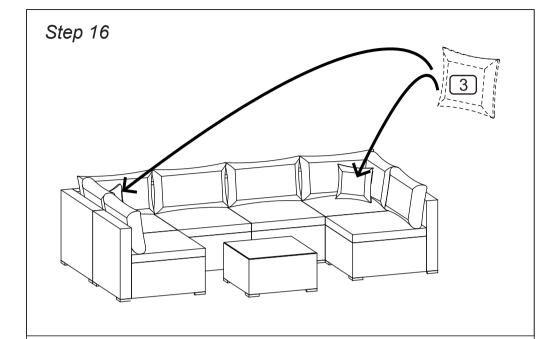

# **Before You Start**

- Read each step carefully before starting. It is very important to ensure each step followed in correct order, otherwise assembly difficulties may occur.
- ⚠ Most of board parts are labeled or stamped on the raw edges. Have a check to make sure all parts are included.
- ⚠ Work in a spacious area, preferably on a carpet close to where the unit will be used.
- ★ Keep the handtools close at hand. Do not use power tools to assemble your furniture.
  They may scratch or damage the parts.