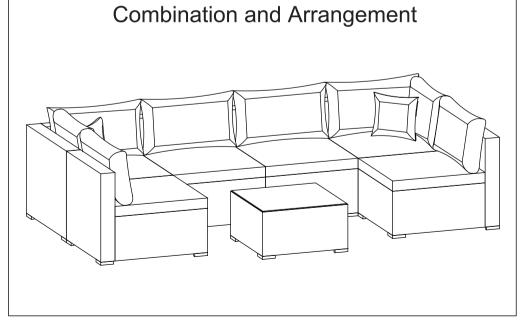

# **Before You Start**

- Read each step carefully before starting. It is very important to ensure each step followed in correct order, otherwise assembly difficulties may occur.
- ⚠ Most of board parts are labeled or stamped on the raw edges. Have a check to make sure all parts are included.
- ⚠ Work in a spacious area, preferably on a carpet close to where the unit will be used.
- ★ Keep the handtools close at hand. Do not use power tools to assemble your furniture.
  They may scratch or damage the parts.