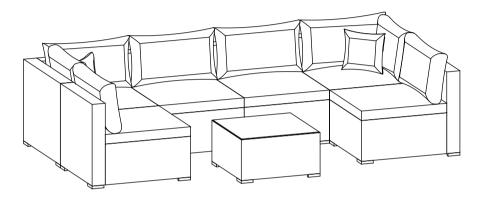

# **C**OSTWAY



### **USER'S MANUAL WICKER SOFA 7PCS** HW66524 -13 -23 -33

THIS INSTRUCTION BOOKLET CONTAINS IMPORTANT SAFETY INFORMATION. PLEASE READ AND KEEP FOR FUTURE REFERENCE.

#### Please give us a chance to make it right and do better!

Contact our friendly customer service department for help first. Replacements for missing or damaged parts will be shipped ASAP!

**Follow Costway** 













### **Contact Us!**

#### Do NOT return this item.

Contact our friendly customer service department for help first.



# **Before You Start**



- Read each step carefully before starting. It is very important to ensure each step followed in correct order, otherwise assembly difficulties may occur.
- ⚠ Most of board parts are labeled or stamped on the raw edges. Have a check to make sure all parts are