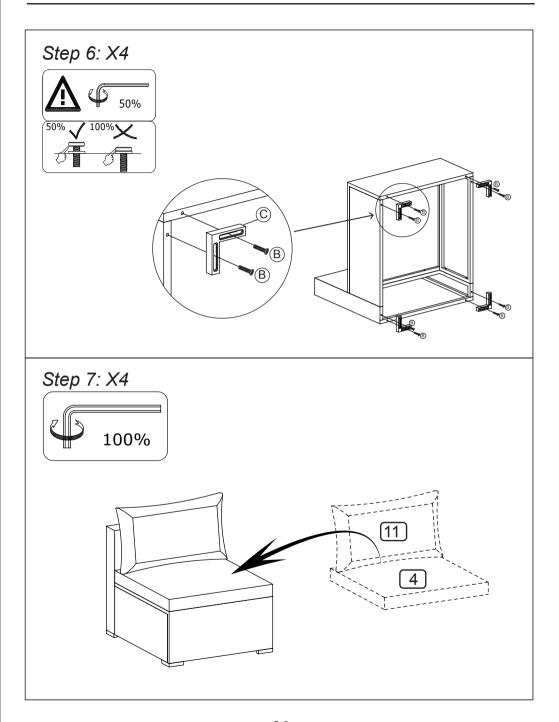

# **Before You Start**

- Read each step carefully before starting. It is very important to ensure each step followed in correct order, otherwise assembly difficulties may occur.
- ⚠ Most of board parts are labeled or stamped on the raw edges. Have a check to make sure all parts are included.
- ⚠ Work in a spacious area, preferably on a carpet close to where the unit will be used.
- ★ Keep the handtools close at hand. Do not use power tools to assemble your furniture.
  They may scratch or damage the parts.