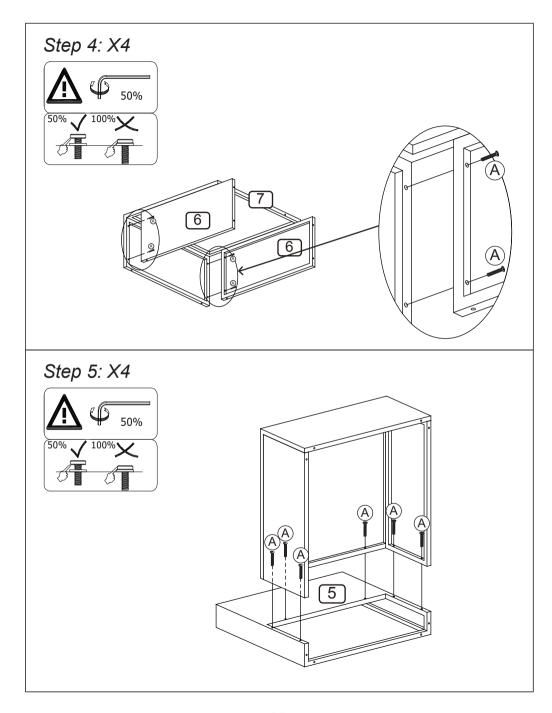

# **Before You Start**

- Read each step carefully before starting. It is very important to ensure each step followed in correct order, otherwise assembly difficulties may occur.
- ⚠ Most of board parts are labeled or stamped on the raw edges. Have a check to make sure all parts are included.
- ⚠ Work in a spacious area, preferably on a carpet close to where the unit will be used.
- ★ Keep the handtools close at hand. Do not use power tools to assemble your furniture.
  They may scratch or damage the parts.