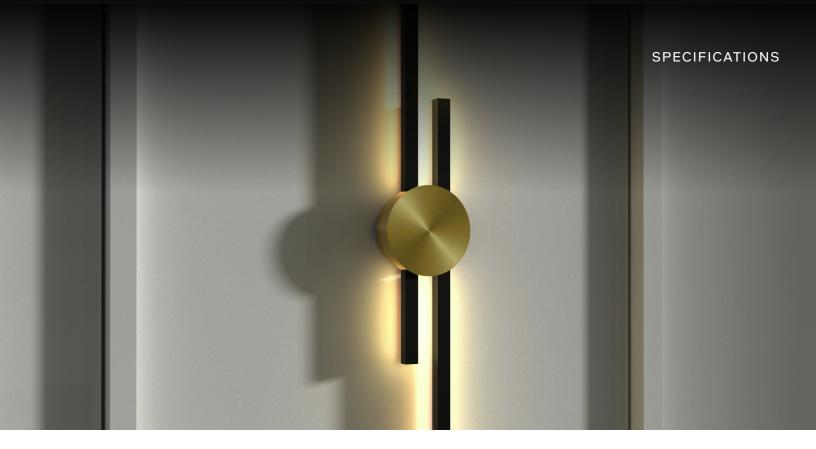

The Minimalist Light Sconce is a timeless piece with a sleek and stunning design that adds an elegant touch to any room. From your living room, dining room or bedroom, this sconce will add a beautiful ambiance to your home interior