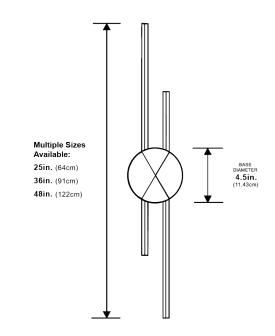

**Dimensions** Height: 25", 36", 48"

Bar Width: 1" Base Width: 4.5" Depth: 2.5"

Weight 3.3lbs, 4lbs, 5lbs

**Materials** Material: Steel + Brass **& Finish** Finish: Gold, Black

**Illumination** Voltage: 100-240V 50/60HZ 2.0A Output: 12V