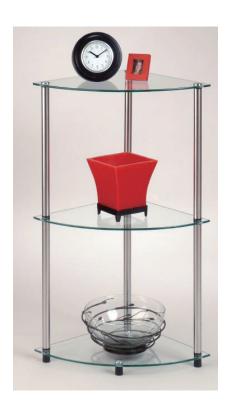

# 3 TIER GLASS CORNER SHELF

### **Hardware Pack**

(B) Shelves X2

(C) Metal Poles X 6

(D) Plastic Feet X4

(E) Bottom Shelf x 1

(F) Expansion Pipe X2

(G) Eyelet Screw X2

(H) Cable Tie X2

### **STEP #1 SHELF ASSEMBLY**

Shelf 1

**Hardware Pack 1** 

# STEP 1

- (1) Put Bottom Shelf (E) on top of Plastic Feet (D).(2) Gently screw Poles (C) into Feet (D) using care not to over tighten.(3) Screw End Cap (A) to front foot.

## STEP #2 SHELF ASSEMBLY

Shelf 2

**Hardware Pack 1** 

# STEP 2

- (1) Place Shelf (B) on top of Poles (C).(2) Gently screw Poles (C) into unit.

### STEP #3 SHELF ASSEMBLY

Shelf 3

#### **Hardware Pack 1**

(1) Place Top Shelf (B) onto Poles (C).