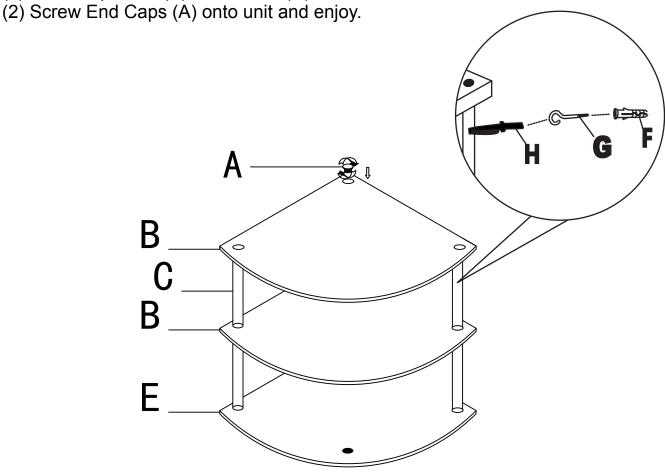

# STEP 1

- (1) Put Bottom Shelf (E) on top of Plastic Feet (D).(2) Gently screw Poles (C) into Feet (D) using care not to over tighten.(3) Screw End Cap (A) to front foot.

# STEP 2

- (1) Place Shelf (B) on top of Poles (C).(2) Gently screw Poles (C) into unit.

#### **Hardware Pack 1**

(1) Place Top Shelf (B) onto Poles (C).

# STEP 3

- (3).Drill hole slightly smaller than anchor (F) into drywall and gently tap anchor into hole.
- (4).Insert eyelet screw (G) into anchor and fasten unit to wall using cable tie.