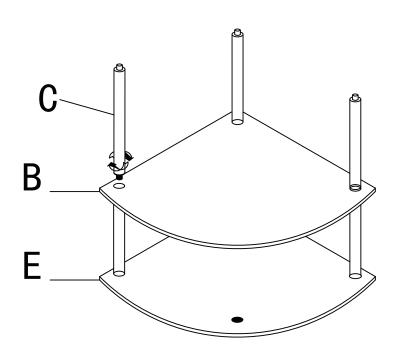

# STEP 2

- (1) Place Shelf (B) on top of Poles (C).(2) Gently screw Poles (C) into unit.