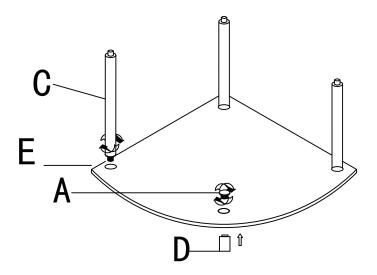

# STEP 1

- (1) Put Bottom Shelf (E) on top of Plastic Feet (D).(2) Gently screw Poles (C) into Feet (D) using care not to over tighten.(3) Screw End Cap (A) to front foot.