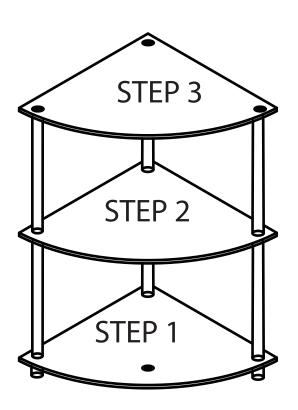

### **STEP #1 SHELF ASSEMBLY**

Shelf 1

**Hardware Pack 1** 

# STEP 1

- (1) Put Bottom Shelf (E) on top of Plastic Feet (D).(2) Gently screw Poles (C) into Feet (D) using care not to over tighten.(3) Screw End Cap (A) to front foot.

## STEP #2 SHELF ASSEMBLY

Shelf 2

**Hardware Pack 1** 

# STEP 2

- (1) Place Shelf (B) on top of Poles (C).(2) Gently screw Poles (C) into unit.

### STEP #3 SHELF ASSEMBLY

Shelf 3

#### **Hardware Pack 1**

(1) Place Top Shelf (B) onto Poles (C).

# STEP 3

- (3).Drill hole slightly smaller than anchor (F) into drywall and gently tap anchor into hole.
- (4).Insert eyelet screw (G) into anchor and fasten unit to wall using cable tie.