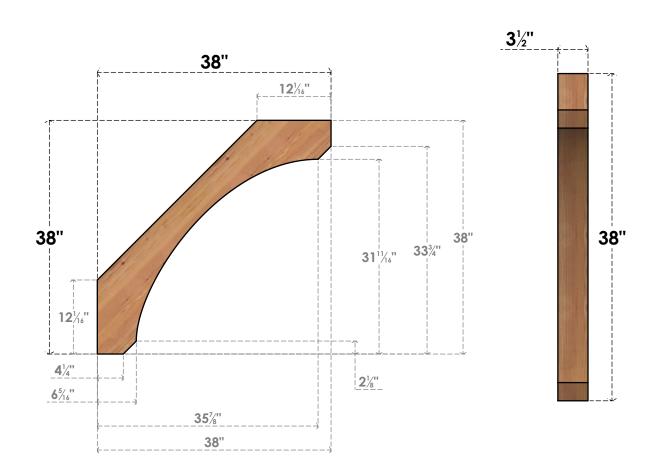

## BRC04X38X38LEC00SWR

3 1/2"W X 38"D X 38"H LEGACY SMOOTH BRACE, WESTERN RED CEDAR

SIDE

## **FRONT**

**EKENA MILLWORK** 2300 WEST MAIN ST. CLARKSVILLE, TX 75426 TOLL FREE: 866-607-0453 WWW.EKENAMILLWORK.COM

## **NOTES**

- 1. INSTALLATION TO BE COMPLETED IN ACCORDANCE WITH MANUFACTURER'S SPECIFICATIONS.
  2. DRAWING MAY NOT BE TO SCALE
- 3. THIS DRAWING IS INTENDED FOR DESIGN AND PLANNING PURPOSES ONLY.
- 4. ALL INFORMATION CONTAINED HEREIN WAS CURRENT AT THE TIME OF DEVELOPMENT BUT MUST BE REVIEWED AND APPROVED BY THE PRODUCT MANUFACTURER TO BE CONSIDERED ACCURATE.
- 5. PRODUCTS ARE NOT KILN DRIED. THIS ITEM IS UNIQUE AND WILL CONTAIN THE NATURAL VARIATIONS THAT THE WOOD SPECIES OFFERS. THIS MAY RESULT IN VARIATIONS UP TO 1/4"