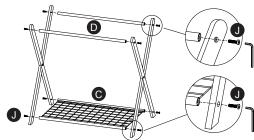

**STEP 2.** Keep the X bamboo canes standing up. Use screws (J) to connect the grid shelf (C) onto the bottom holes of the X canes. Use screws (J) to connect the horizontal tubes (D) onto the top holes of the X canes. Use wrench (K) to tighten all the screws. (Make sure screw (J) goes in through the side with the bigger hole on the X cane).