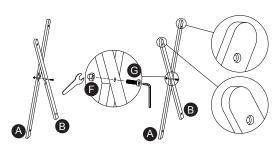

## **Assembly Instructions**

**STEP 1.** Use screw nut (F) and screw (G) to connect bamboo canes (A) and (B) to form an X Shape. Use wrench (L) to tighten. (Make sure screw nut (F) is on the same side with the smaller hole on the cane and NOT the big hole).