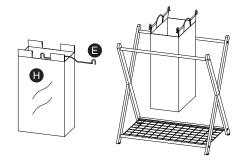

STEP 3. Insert wire handles (E) through the bag loops (H) and place onto the horizontal tube (D).