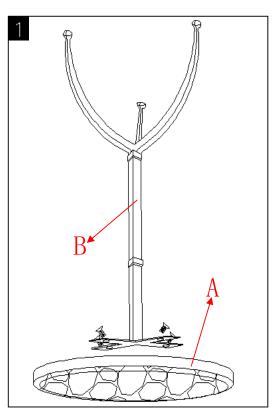

Step 1
Assemble the Frame(B) Round Marble(A) together using 4 Screws.

## Part List and Hardware List

| Piece | Description  | Picture | Quantity    |
|-------|--------------|---------|-------------|
| A     | Round Marble |         | 1X          |
| В     | Middle Frame |         | 1X          |
| С     | Screws       |         | 4X(M6x10mm) |